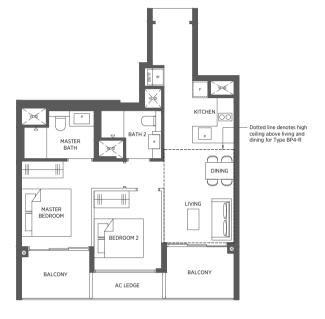

#### **TYPE BP4** TYPE BP4-R

68 sq m | 732 sq ft 79 sq m | 850 sq ft

#02-70 to #17-70 #18-70

Incl. of 11 sq m | 118 sq ft of void area (high ceiling) above living & dining