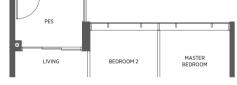

#### TYPE C2 TYPE C2-R

94 sq m | 1012 sq ft 85 sq m | 915 sq ft

#02-30 to #17-30\* #18-30\* #02-51 to #17-51 #18-51 #02-56 to #17-56 #18-56

Incl. of 9 sq m | 97 sq ft of void area (high ceiling) above living

#### TYPE C2-P

85 sq m | 915 sq ft