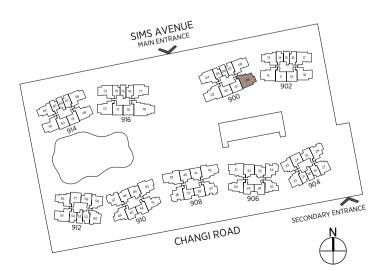

CHANGI ROAD

#### SITE PLAN

#### WEST PARC

- 1 Family Lagoon
- 2 Water Beds
- 3 Body Massage Jets
- 4 Foot Massage Jets
- 5 Bubble Jets
- 6 Kids' Water Jets 7 Grill & Dine Island
- 8 Kids' Water Playground
- 9 Island Party Pavilion
- 10 Kids' Party Pavilion 11 Junior Glamping Lawn
- 12 Beanbag Lounge
- 13 Palm Pool
- 14 Cosy Lounge
- 15 Lagoon Deck

#### **GRAND PARC**

- 1 Lantern Isle
- 2 Signature Arrival Court 3 Majestic Tree Atrium
- 18 Sun Tan Loungers 19 Lawn Loungers

16 Fitness Pavilion

17 Aqua Gym

- 4 Atrium Deck 20 Herbs Garden 5 Sunken Party Lounge
- 21 Children's Playground 6 Reflective Pond 22 Outdoor Multi Gym
  - 7 Mist Garden 8 Atrium Lounge
  - 9 Koi Pond Lounge
  - 10 Koi Pond
  - 11 Garden Lounge 12 Lantern Promenade

15 Bicycle Lift

- 14 Cabana Park
- 13 Firefly Promenade
- 11 Pool Pavilion
  - 12 Fitness Suite
  - 13 Changing Rooms 14 Lawn Settee

15 Hammock Park

4 Lawn

5 Wi-Fi Pavilion

8 Pool Deck

10 Sun Beds

9 Luxe Cabanas

6 Parc Clubhouse

7 Poolside Dining Verandah

EAST PARC

- 1 50m Lap Pool 16 Hi-Tea Pavilion 2 Jacuzzi Pools 17 Paws Playground
- **3** Foot Reflexology Pavilion 18 Lantern Walk
  - 19 Fern Garden 20 Grill & Dine Pavilion
  - 21 Tennis Court
  - 22 Multipurpose Court
  - 23 Yoga Pavilion 24 Bars & Steps Fitness Station

#### **BASEMENT**

OTHERS

A Jogging Trail

B Guard Post

E Shoppes @ Parc Esta

D Pedestrian Side Gate

C Vehicular Ingress & Egress

- F Management Office G Transformer Room
- **H** Substation Bin Centre