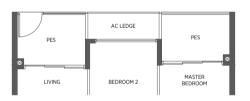

#### TYPE B1 TYPE B1-R

65 sq m | 700 sq ft 54 sq m | 581 sq ft

#02-33 to #17-33 #18-33

Incl. of 11 sq m | 118 sq ft of void area (high ceiling) above living & dining

TYPE B2 TYPE B2-R

56 sq m | 603 sq ft 64 sq m | 689 sq ft

#02-32 to #17-32 #18-32

Incl. of 8 sq m | 86 sq ft of void area (high ceiling) above living & dining

#### 2-Bedroom

#### TYPE B3-R TYPE B3

59 sq m | 635 sq ft 70 sq m | 753 sq ft

#02-28 to #17-28\* #02-29 to #17-29 #18-28\* #18-29 #02-36 to #17-36\* #18-36\* #02-37 to #17-37 #18-37 #02-44 to #17-44\* #18-44\* #02-45 to #17-45 #18-45