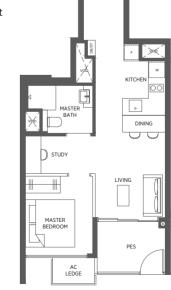

#### TYPE AD1 TYPE AD1-R

48 sq m | 517 sq ft 57 sq m | 614 sq ft

#02-52 to #17-52\* #18-52\* #02-67 to #17-67 #18-67 #02-76 to #17-76 #18-76

Incl. of 9 sq m | 97 sq ft of void area (high ceiling) above living & dining

#### TYPE AD2 TYPE AD2-R

49 sq m | 527 sq ft 58 sq m | 624 sq ft

#02-07 to #17-07 #18-07 #02-16 to #17-16 #18-16 #02-19 to #17-19\* #18-19\*

Incl. of 9 sq m | 97 sq ft of void area (high ceiling) above living & dining