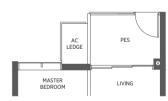

#### 1-Bedroom

#### TYPE A1 TYPE A1-R

39 sq m | 420 sq ft 48 sq m | 517 sq ft

#02-06 to #17-06 #18-06 #02-15 to #17-15 #18-15 #02-20 to #17-20\* #18-20\* #02-53 to #17-53\* #18-53\* #02-66 to #17-66 #18-66 #02-75 to #17-75 #18-75

#### TYPE A1-P

\* Denotes mirror image

Area includes a/c ledge, balcony and void area (high ceiling). The plans are subject to change as may be required or approved by the relevant authorities. Areas are approximate measurements only and are subject to final survey. Plans are not drawn to scale and do not form part of the contract.

39 sq m | 420 sq ft

#01-15 #01-20\* #01-53\* #01-66 #01-75