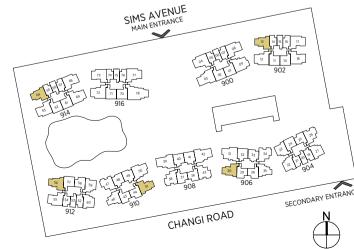

#### SITE PLAN

#### WEST PARC

- 1 Family Lagoon
- 2 Water Beds
- 3 Body Massage Jets
- 4 Foot Massage Jets
- 5 Bubble Jets
- 6 Kids' Water Jets 7 Grill & Dine Island
- 8 Kids' Water Playground
- 9 Island Party Pavilion
- 10 Kids' Party Pavilion 11 Junior Glamping Lawn
- 12 Beanbag Lounge
- 13 Palm Pool
- 14 Cosy Lounge
- 15 Lagoon Deck

#### **GRAND PARC**

- 1 Lantern Isle
- 2 Signature Arrival Court 3 Majestic Tree Atrium
- 18 Sun Tan Loungers 19 Lawn Loungers

16 Fitness Pavilion

17 Aqua Gym

- 4 Atrium Deck 20 Herbs Garden 5 Sunken Party Lounge
- 21 Children's Playground 6 Reflective Pond 22 Outdoor Multi Gym
  - 7 Mist Garden 8 Atrium Lounge
  - 9 Koi Pond Lounge
  - 10 Koi Pond
  - 11 Garden Lounge 12 Lantern Promenade

15 Bicycle Lift

- 14 Cabana Park
- 13 Firefly Promenade
- 11 Pool Pavilion
  - 12 Fitness Suite
  - 13 Changing Rooms 14 Lawn Settee

15 Hammock Park

4 Lawn

5 Wi-Fi Pavilion

8 Pool Deck

10 Sun Beds

9 Luxe Cabanas

6 Parc Clubhouse

7 Poolside Dining Verandah

EAST PARC

- 1 50m Lap Pool 16 Hi-Tea Pavilion 2 Jacuzzi Pools 17 Paws Playground
- **3** Foot Reflexology Pavilion 18 Lantern Walk
  - 19 Fern Garden 20 Grill & Dine Pavilion
  - 21 Tennis Court
  - 22 Multipurpose Court
  - 23 Yoga Pavilion 24 Bars & Steps Fitness Station

#### **BASEMENT**

OTHERS

A Jogging Trail

B Guard Post

E Shoppes @ Parc Esta

D Pedestrian Side Gate

C Vehicular Ingress & Egress

- F Management Office G Transformer Room
- **H** Substation Bin Centre

#### SCHEMATIC DIAGRAM

| BLOCK 914 SIMS AVENUE (S)408973                                                                                                                        | BLOCK 916 SIMS AVENUE (S)408974                                                                                                 |                                                                                              | BLOCK 900 SIMS AVENUE (S)408966                                                                                       | BLOCK 902 SIMS AVENUE (S)408967                                                                                                                                                                                                                                                                                                                                         |
|--------------------------------------------------------------------------------------------------------------------------------------------------------|---------------------------------------------------------------------------------------------------------------------------------|----------------------------------------------------------------------------------------------|-----------------------------------------------------------------------------------------------------------------------|-------------------------------------------------------------------------------------------------------------------------------------------------------------------------------------------------------------------------------------------------------------------------------------------------------------------------------------------------------------------------|
| 61 62 63 64 65 66 67 68 69                                                                                                                             | 70 71 72 73 74 75 76 77 78                                                                                                      |                                                                                              | 1 2 3 4 5 6 7 8 9                                                                                                     | 10 11 12 13 14 15 16 17 18                                                                                                                                                                                                                                                                                                                                              |
| BP5-R BP5-R CU2-R C1-R A2-R A1-R AD1-R CU1-R CP2-R                                                                                                     | BP4-R BP5-R CP2-R CU1-R A2-R A1-R AD1-R CP1-R E-R                                                                               |                                                                                              | BP5-R BP5-R DP-R CP1-R A2-R A1-R AD2-R CU1-R D2-R                                                                     | BP5-R BP5-R CP2-R C1-R A2-R A1-R AD2-R CU1-R CU2-R                                                                                                                                                                                                                                                                                                                      |
| 18-61 18-62 18-63 18-64 18-65 18-66 18-67 18-68 18-69                                                                                                  | 18-70 18-71 18-72 18-73 18-74 18-75 18-76 18-77 18-78  18 PP4 BP5 CP2 CUI A2 A1 ADI CPI E                                       |                                                                                              | 18 18-01 18-02 18-03 18-04 18-05 18-06 18-07 18-08 18-09 18-09 BP5 BP5 DP CP1 A2 A1 AD2 CU1 D2                        | 18-10 18-11 18-12 18-13 18-14 18-15 18-16 18-17 18-18  BP5 BP5 CP2 C1 A2 A1 AD2 CU1 CU2                                                                                                                                                                                                                                                                                 |
| 17 BP5 BP5 CU2 C1 A2 A1 AD1 CU1 CP2 17-61 17-62 17-63 17-64 17-65 17-66 17-67 17-68 17-69                                                              | 17 BP4 BP5 CP2 CU1 A2 A1 AD1 CP1 E<br>17-70 17-71 17-72 17-73 17-74 17-75 17-76 17-77 17-78                                     |                                                                                              | 17 BP5 BP5 DP CP1 A2 A1 AD2 CUI D2 17-01 17-02 17-03 17-04 17-05 17-06 17-07 17-08 17-09                              | 17 BP5 BP5 CP2 C1 A2 A1 AD2 CU1 CU2 17-10 17-11 17-12 17-13 17-14 17-15 17-16 17-17 17-18                                                                                                                                                                                                                                                                               |
| 16 BP5 BP5 CU2 C1 A2 A1 AD1 CU1 CP2 16-61 16-62 16-63 16-64 16-65 16-66 16-67 16-68 16-69                                                              | 16 BP4 BP5 CP2 CUI A2 A1 AD1 CP1 E 16-70 16-71 16-72 16-73 16-74 16-75 16-76 16-77 16-78                                        |                                                                                              | 16 BP5 BP5 DP CP1 A2 A1 AD2 CU1 D2 16-01 16-02 16-03 16-04 16-05 16-06 16-07 16-08 16-09                              | 16 BP5 BP5 CP2 C1 A2 A1 AD2 CU1 CU2 16-10 16-10 16-11 16-12 16-13 16-14 16-15 16-16 16-17 16-18                                                                                                                                                                                                                                                                         |
| BP5 BP5 CU2 C1 A2 A1 AD1 CU1 CP2                                                                                                                       | BP4 BP5 CP2 CU1 A2 A1 AD1 CP1 E                                                                                                 | TYPE A1/A2                                                                                   | BP5 BP5 DP CP1 A2 A1 AD2 CU1 D2                                                                                       | 15 BP5 BP5 CP2 C1 A2 A1 AD2 CU1 CU2                                                                                                                                                                                                                                                                                                                                     |
| 15-61 15-62 15-63 15-64 15-65 15-66 15-67 15-68 15-69  14 BP5 BP5 CU2 C1 A2 A1 AD1 CU1 CP2                                                             | 15-70 15-71 15-72 15-73 15-74 15-75 15-76 15-77 15-78<br>14 BP4 BP5 CP2 CUI A2 A1 AD1 CP1 E                                     | 1-Bedroom                                                                                    | 15 15-01 15-02 15-03 15-04 15-05 15-06 15-07 15-08 15-09<br>14 BP5 BP5 DP CP1 A2 A1 AD2 CU1 D2                        | 15-10 15-11 15-12 15-13 15-14 15-15 15-16 15-17 15-18<br>14 BP5 BP5 CP2 C1 A2 A1 AD2 CU1 CU2                                                                                                                                                                                                                                                                            |
| 14-01 14-02 14-03 14-04 14-05 14-06 14-07 14-08 14-09                                                                                                  | 14 14-70 14-71 14-72 14-73 14-74 14-75 14-76 14-77 14-78  17 BP4 BP5 CP2 CUI A2 A1 AD1 CP1 E                                    | TYPE AD1/AD2/AD3-P/AD4-P                                                                     | 14 14-01 14-02 14-03 14-04 14-05 14-06 14-07 14-08 14-09<br>17 BP5 BP5 DP CP1 A2 A1 AD2 CU1 D2                        | 14-10 14-11 14-12 14-13 14-14 14-15 14-16 14-17 14-18 17 BP5 BP5 CP2 C1 A2 A1 AD2 CU1 CU2                                                                                                                                                                                                                                                                               |
| 13 BP5 BP5 CU2 C1 A2 A1 AD1 CU1 CP2 13-61 13-62 13-63 13-64 13-65 13-66 13-67 13-68 13-69                                                              | 13-70 13-71 13-72 13-73 13-74 13-75 13-76 13-77 13-78                                                                           | 1-Bedroom + Study                                                                            | 13-01 13-02 13-03 13-04 13-05 13-06 13-07 13-08 13-09                                                                 | BP5 BP5 CP2 C1 A2 A1 AD2 CUI CU2 13-10 13-11 13-12 13-13 13-14 13-15 13-16 13-17 13-18                                                                                                                                                                                                                                                                                  |
| 12 BP5 BP5 CU2 C1 A2 A1 AD1 CU1 CP2 12-61 12-62 12-63 12-64 12-65 12-66 12-67 12-68 12-69                                                              | 12 BP4 BP5 CP2 CU1 A2 A1 AD1 CP1 E<br>12-70 12-71 12-72 12-73 12-74 12-75 12-76 12-77 12-78                                     | <b>TYPE B1/B2/B3/B4</b> 2-Bedroom                                                            | 12 BP5 BP5 DP CP1 A2 A1 AD2 CU1 D2 12-01 12-02 12-03 12-04 12-05 12-06 12-07 12-08 12-09                              | 12 BP5 BP5 CP2 C1 A2 A1 AD2 CU1 CU2 12-10 12-11 12-12 12-13 12-14 12-15 12-16 12-17 12-18                                                                                                                                                                                                                                                                               |
| 11 BP5 BP5 CU2 C1 A2 A1 AD1 CU1 CP2 11-63 11-64 11-65 11-66 11-67 11-68 11-69                                                                          | 11 BP4 BP5 CP2 CU1 A2 A1 AD1 CP1 E<br>11-70 11-71 11-72 11-73 11-74 11-75 11-76 11-77 11-78                                     | TYPE BP1/BP2/BP3/BP4/BP5                                                                     | 11 BP5 BP5 DP CP1 A2 A1 AD2 CU1 D2 11-01 11-02 11-03 11-04 11-05 11-06 11-07 11-08 11-09                              | 11 BP5 BP5 CP2 C1 A2 A1 AD2 CU1 CU2 11-10 11-10 11-11 11-12 11-13 11-14 11-15 11-16 11-17 11-18                                                                                                                                                                                                                                                                         |
| BP5 BP5 CU2 C1 A2 A1 AD1 CU1 CP2                                                                                                                       | BP4 BP5 CP2 CU1 A2 A1 AD1 CP1 E                                                                                                 | 2-Bedroom Premium                                                                            | BP5 BP5 DP CP1 A2 A1 AD2 CU1 D2                                                                                       | BP5 BP5 CP2 C1 A2 A1 AD2 CU1 CU2                                                                                                                                                                                                                                                                                                                                        |
| 10-61 10-62 10-63 10-64 10-65 10-66 10-67 10-68 10-69  BP5 BP5 CU2 C1 A2 A1 AD1 CU1 CP2                                                                | 10 10-70 10-71 10-72 10-73 10-74 10-75 10-76 10-77 10-78  BP4 BP5 CP2 CUI A2 A1 AD1 CP1 E                                       | TYPE BD1/BD2/BD3                                                                             | 10-01 10-02 10-03 10-04 10-05 10-06 10-07 10-08 10-09<br>0 BP5 BP5 DP CP1 A2 A1 AD2 CU1 D2                            | 10-10 10-11 10-12 10-13 10-14 10-15 10-16 10-17 10-18 0 BP5 BP5 CP2 C1 A2 A1 AD2 CU1 CU2                                                                                                                                                                                                                                                                                |
| 9 09-61 09-62 09-63 09-64 09-65 09-66 09-67 09-68 09-69                                                                                                | 9 09-70 09-71 09-72 09-73 09-74 09-75 09-76 09-77 09-78                                                                         | 2-Bedroom + Study                                                                            | 9 09-01 09-02 09-03 09-04 09-05 09-06 09-07 09-08 09-09                                                               | 9 09-10 09-11 09-12 09-13 09-14 09-15 09-16 09-17 09-18                                                                                                                                                                                                                                                                                                                 |
| 8 BP5 BP5 CU2 C1 A2 A1 AD1 CU1 CP2 08-61 08-62 08-63 08-64 08-65 08-66 08-67 08-68 08-69                                                               | 8 BP4 BP5 CP2 CU1 A2 A1 AD1 CP1 E<br>08-70 08-71 08-72 08-73 08-74 08-75 08-76 08-77 08-78                                      | TYPE C1/C2/C3<br>3-Bedroom                                                                   | 8 BP5 BP5 DP CP1 A2 A1 AD2 CU1 D2 08-03 08-04 08-05 08-06 08-07 08-08 08-09                                           | 8 BP5 BP5 CP2 C1 A2 A1 AD2 CU1 CU2<br>08-10 08-11 08-12 08-13 08-14 08-15 08-16 08-17 08-18                                                                                                                                                                                                                                                                             |
| 7 BP5 BP5 CU2 C1 A2 A1 AD1 CU1 CP2 O7-61 07-62 07-63 07-64 07-65 07-66 07-67 07-68 07-69                                                               | 7 BP4 BP5 CP2 CUI A2 A1 AD1 CP1 E<br>07-70 07-71 07-72 07-73 07-74 07-75 07-76 07-77 07-78                                      | TYPE CU1/CU2                                                                                 | 7 BP5 BP5 DP CP1 A2 A1 AD2 CU1 D2 07-03 07-04 07-05 07-06 07-07 07-08 07-09                                           | 7 BP5 BP5 CP2 C1 A2 A1 AD2 CU1 CU2 O7-10 07-11 07-12 07-13 07-14 07-15 07-16 07-17 07-18                                                                                                                                                                                                                                                                                |
| BP5 BP5 CU2 C1 A2 A1 AD1 CU1 CP2                                                                                                                       | BP4 BP5 CP2 CU1 A2 A1 AD1 CP1 E                                                                                                 | 3-Bedroom + Study                                                                            | BP5 BP5 DP CP1 A2 A1 AD2 CU1 D2                                                                                       | BP5 BP5 CP2 C1 A2 A1 AD2 CU1 CU2                                                                                                                                                                                                                                                                                                                                        |
| 06-61 06-62 06-63 06-64 06-65 06-66 06-67 06-68 06-69  BP5 BP5 CU2 C1 A2 A1 AD1 CU1 CP2                                                                | 06-70 06-71 06-72 06-73 06-74 06-75 06-76 06-77 06-78  BP4 BP5 CP2 CUI A2 A1 AD1 CP1 E                                          | TYPE CP1/CP2                                                                                 | 06-01 06-02 06-03 06-04 06-05 06-06 06-07 06-08 06-09  BP5 BP5 DP CP1 A2 A1 AD2 CU1 D2                                | 06-10 06-11 06-12 06-13 06-14 06-15 06-16 06-17 06-18  BP5 BP5 CP2 C1 A2 A1 AD2 CU1 CU2                                                                                                                                                                                                                                                                                 |
| 05-61 05-62 05-63 05-64 05-65 05-66 05-67 05-68 05-69                                                                                                  | 5         05-70         05-71         05-72         05-73         05-74         05-75         05-76         05-77         05-78 | 3-Bedroom Premium                                                                            | 05-01 05-02 05-03 05-04 05-05 05-06 05-07 05-08 05-09                                                                 | 5         05-10         05-11         05-12         05-13         05-14         05-15         05-16         05-17         05-18                                                                                                                                                                                                                                         |
| 4 BP5 BP5 CU2 CI A2 A1 ADI CU1 CP2 04-63 04-64 04-65 04-66 04-67 04-68 04-69                                                                           | 4 BP4 BP5 CP2 CU1 A2 A1 AD1 CP1 E 04-72 04-73 04-74 04-75 04-76 04-77 04-78                                                     | TYPE D1/D2<br>4-Bedroom                                                                      | 4 BP5 BP5 DP CP1 A2 A1 AD2 CU1 D2 04-01 04-02 04-03 04-04 04-05 04-06 04-07 04-08 04-09                               | 4 BP5 BP5 CP2 C1 A2 A1 AD2 CUI CU2 O4-10 04-11 04-12 04-13 04-14 04-15 04-16 04-17 04-18                                                                                                                                                                                                                                                                                |
| 3 BP5 BP5 CU2 C1 A2 A1 AD1 CU1 CP2 03-63 03-64 03-65 03-66 03-67 03-68 03-69                                                                           | 3 BP4 BP5 CP2 CU1 A2 A1 AD1 CP1 E<br>3 03-70 03-71 03-72 03-73 03-74 03-75 03-76 03-77 03-78                                    | TYPE DP                                                                                      | 3 BP5 BP5 DP CP1 A2 A1 AD2 CU1 D2 03-03 03-04 03-05 03-06 03-07 03-08 03-09                                           | 3 BP5 BP5 CP2 C1 A2 A1 AD2 CU1 CU2<br>03-10 03-11 03-12 03-13 03-14 03-15 03-16 03-17 03-18                                                                                                                                                                                                                                                                             |
| 2 BP5 BP5 CU2 C1 A2 A1 AD1 CU1 CP2 O2-61 02-62 02-63 02-64 02-65 02-66 02-67 02-68 02-69                                                               | 2 BP4 BP5 CP2 CUI A2 A1 ADI CP1 E 02-70 02-71 02-72 02-73 02-74 02-75 02-76 02-77 02-78                                         | 4-Bedroom Premium                                                                            | 2 BP5 BP5 DP CP1 A2 A1 AD2 CU1 D2 02-03 02-04 02-05 02-06 02-07 02-08 02-09                                           | 2 BP5 BP5 CP2 C1 A2 A1 AD2 CU1 CU2 O2-13 02-14 02-15 02-16 02-17 02-18                                                                                                                                                                                                                                                                                                  |
| AD3-P BP5-P CU2-P C1-P A2-P A1-P AD1-P CU1-P CP2-P                                                                                                     | AD4-P BP5-P CP2-P CU1-P A2-P A1-P AD1-P CP1-P E-P                                                                               | TYPE E                                                                                       | AD3-P BP5-P DP-P CP1-P A2-P A1-P AD2-P CU1-P D2-P                                                                     | AD3-P BP5-P CP2-P C1-P A2-P A1-P AD2-P CU1-P CU2-P                                                                                                                                                                                                                                                                                                                      |
| 01-61 01-62 01-63 01-64 01-65 01-66 01-67 01-68 01-69                                                                                                  | 01-70 01-71 01-72 01-73 01-74 01-75 01-76 01-77 01-78                                                                           | 5-Bedroom                                                                                    | 01-01         01-02         01-03         01-04         01-05         01-06         01-07         01-08         01-09 | 01-10 01-11 01-12 01-13 01-14 01-15 01-16 01-17 01-18                                                                                                                                                                                                                                                                                                                   |
|                                                                                                                                                        |                                                                                                                                 |                                                                                              |                                                                                                                       |                                                                                                                                                                                                                                                                                                                                                                         |
| BLOCK 912 SIMS AVENUE (S)408972                                                                                                                        | BLOCK 910 SIMS AVENUE (S)408971                                                                                                 | BLOCK 908 SIMS AVENUE (S)408970                                                              | BLOCK 906 SIMS AVENUE (S)408969                                                                                       | BLOCK 904 SIMS AVENUE (S)408968                                                                                                                                                                                                                                                                                                                                         |
| 52 53 54 55 56 57 58 59 60                                                                                                                             | 44 45 46 47 48 49 50 51                                                                                                         | 36 37 38 39 40 41 42 43                                                                      | 28 29 30 31 32 33 34 35                                                                                               | 19 20 21 22 23 24 25 26 27                                                                                                                                                                                                                                                                                                                                              |
| 18 ADI-R A1-R A2-R CUI-R C2-R BP5-R B4-R BD3-R BD2-R 18-52 18-53 18-54 18-55 18-56 18-57 18-58 18-59 18-60                                             | 18 B3-R B3-R BD1-R C3-R1 BP3-R BP2-R D1-R C2-R 18-44 18-45 18-46 18-47 18-48 18-49 18-50 18-51                                  | 18 B3-R B3-R C3-R DP-R BP1-R BP1-R DP-R C3-R 18-36 18-37 18-38 18-39 18-40 18-41 18-42 18-43 | 18 B3-R B3-R C2-R D1-R B2-R B1-R C3-R1 BD1-R 18-28 18-29 18-30 18-31 18-32 18-33 18-34 18-35                          | 18 AD2-R A1-R A2-R BD2-R BD3-R B4-R1 B4-R C3-R BD2-R BD3-R B4-R1 B4-R L3-R BD2-R BD3-R BD3-R B4-R1 B4-R L3-R BD2-R BD3-R BD3-R B4-R1 B4-R L3-R BD2-R BD3-R BD3-R B4-R1 B4-R L3-R BD3-R BD3-R B4-R1 B4-R L3-R B2-R BD3-R BD3-R B4-R1 B4-R L3-R B4-R B4-R B4-R B4-R B4-R B4-R B4-R B4 |
| 17 AD1 A1 A2 CUI C2 BP5 B4 BD3 BD2 17-52 17-53 17-54 17-55 17-56 17-57 17-58 17-59 17-60                                                               | 17 B3 B3 BD1 C3 BP3 BP2 D1 C2 17-44 17-45 17-46 17-47 17-48 17-49 17-50 17-51                                                   | 17 B3 B3 C3 DP BP1 BP1 DP C3 17-36 17-37 17-38 17-39 17-40 17-41 17-42 17-43                 | 17 B3 B3 C2 D1 B2 B1 C3 BD1 17-28 17-29 17-30 17-31 17-32 17-33 17-34 17-35                                           | 17 AD2 A1 A2 BD2 BD3 B4 B4 C3 BD2 17-19 17-20 17-21 17-22 17-23 17-24 17-25 17-26 17-27                                                                                                                                                                                                                                                                                 |
| AD1 A1 A2 CU1 C2 BP5 B4 BD3 BD2                                                                                                                        | 16 B3 B3 BD1 C3 BP3 BP2 D1 C2                                                                                                   | 16 B3 B3 C3 DP BP1 BP1 DP C3                                                                 | 16 B3 B3 C2 D1 B2 B1 C3 BD1                                                                                           | 16 AD2 A1 A2 BD2 BD3 B4 B4 C3 BD2                                                                                                                                                                                                                                                                                                                                       |
| 16-52   16-55   16-54   16-55   16-56   16-57   16-58   16-59   16-60                                                                                  | 16-44 16-45 16-46 16-47 16-48 16-49 16-50 16-51<br>15 B3 B3 BD1 C3 BP3 BP2 D1 C2                                                | 16-36 16-37 16-38 16-39 16-40 16-41 16-42 16-43<br>15 B3 B3 C3 DP BPI BPI DP C3              | 16-28 16-29 16-30 16-31 16-32 16-33 16-34 16-35<br>15 B3 B3 C2 D1 B2 B1 C3 BD1                                        | 16-19 16-20 16-21 16-22 16-23 16-24 16-25 16-26 16-27  AD2 A1 A2 BD2 BD3 B4 B4 C3 BD2                                                                                                                                                                                                                                                                                   |
| 15-52 15-53 15-54 15-55 15-56 15-57 15-58 15-59 15-60                                                                                                  | 15-44 15-45 15-46 15-47 15-48 15-49 15-50 15-51                                                                                 | 15-36 15-37 15-38 15-39 15-40 15-41 15-42 15-43                                              | 15-28 15-29 15-30 15-31 15-32 15-33 15-34 15-35                                                                       | 15-19 15-20 15-21 15-22 15-23 15-24 15-25 15-26 15-27                                                                                                                                                                                                                                                                                                                   |
| 14 AD1 A1 A2 CUI C2 BP5 B4 BD3 BD2 14-52 14-53 14-54 14-55 14-56 14-57 14-58 14-59 14-60                                                               | 14 B3 B3 BD1 C3 BP3 BP2 D1 C2 14-44 14-45 14-46 14-47 14-48 14-49 14-50 14-51                                                   | 14 B3 B3 C3 DP BPI BPI DP C3 14-36 14-37 14-38 14-39 14-40 14-41 14-42 14-43                 | 14 B3 B3 C2 D1 B2 B1 C3 BD1 14-28 14-29 14-30 14-31 14-32 14-33 14-34 14-35                                           | 14 AD2 A1 A2 BD2 BD3 B4 B4 C3 BD2 14-19 14-20 14-21 14-22 14-23 14-24 14-25 14-26 14-27                                                                                                                                                                                                                                                                                 |
| 13 AD1 A1 A2 CU1 C2 BP5 B4 BD3 BD2 13-52 13-53 13-54 13-55 13-56 13-57 13-58 13-59 13-60                                                               | 13 B3 B3 BD1 C3 BP3 BP2 D1 C2 13-44 13-45 13-46 13-47 13-48 13-49 13-50 13-51                                                   | 13 B3 B3 C3 DP BP1 BP1 DP C3 13-36 13-37 13-38 13-39 13-40 13-41 13-42 13-43                 | 13 B3 B3 C2 D1 B2 B1 C3 BD1 13-28 13-29 13-30 13-31 13-32 13-33 13-34 13-35                                           | 13 AD2 A1 A2 BD2 BD3 B4 B4 C3 BD2 13-19 13-20 13-21 13-22 13-23 13-24 13-25 13-26 13-27                                                                                                                                                                                                                                                                                 |
| 12 AD1 A1 A2 CUI C2 BP5 B4 BD3 BD2 12-52 12-53 12-54 12-55 12-56 12-57 12-58 12-59 12-60                                                               | 12 B3 B3 BD1 C3 BP3 BP2 D1 C2 12-44 12-45 12-46 12-47 12-48 12-49 12-50 12-51                                                   | 12 B3 B3 C3 DP BP1 BP1 DP C3 12-36 12-37 12-38 12-39 12-40 12-41 12-42 12-43                 | 12 B3 B3 C2 D1 B2 B1 C3 BD1 12-28 12-29 12-50 12-31 12-32 12-33 12-34 12-35                                           | 12 AD2 A1 A2 BD2 BD3 B4 B4 C3 BD2 12-19 12-20 12-21 12-22 12-23 12-24 12-25 12-26 12-27                                                                                                                                                                                                                                                                                 |
| 11 AD1 A1 A2 CU1 C2 BP5 B4 BD3 BD2                                                                                                                     | 11 B3 B3 BD1 C3 BP3 BP2 D1 C2                                                                                                   | 11 B3 B3 C3 DP BP1 BP1 DP C3                                                                 | 11 B3 B3 C2 D1 B2 B1 C3 BD1                                                                                           | 11 AD2 A1 A2 BD2 BD3 B4 B4 C3 BD2                                                                                                                                                                                                                                                                                                                                       |
| 11-52 11-53 11-54 11-55 11-56 11-57 11-58 11-59 11-60<br>10 ADI A1 A2 CUI C2 BP5 B4 BD3 BD2<br>10 AD B 10 F7 10 F7 10 F6 10 F7 10 F6 10 F7 10 F0 10 F0 | " 11-44 11-45 11-46 11-47 11-48 11-49 11-50 11-51<br>10 B3 B3 BD1 C3 BP3 BP2 D1 C2                                              | " 11-36 11-37 11-38 11-39 11-40 11-41 11-42 11-43<br>10 B3 B3 C3 DP BP1 BP1 DP C3            | " 11-28 11-29 11-30 11-31 11-32 11-33 11-34 11-35<br>10 B3 B3 C2 D1 B2 B1 C3 BD1                                      | 11-19 11-20 11-21 11-22 11-23 11-24 11-25 11-26 11-27  10 AD2 A1 A2 BD2 BD3 B4 B4 C3 BD2                                                                                                                                                                                                                                                                                |
| 10-52 10-55 10-55 10-55 10-56 10-57 10-58 10-59 10-60                                                                                                  | 10-44 10-45 10-46 10-47 10-48 10-49 10-50 10-51                                                                                 | 10-36 10-37 10-38 10-39 10-40 10-41 10-42 10-43                                              | 10-28 10-29 10-30 10-31 10-32 10-33 10-34 10-35                                                                       | 10-19 10-20 10-21 10-22 10-23 10-24 10-25 10-26 10-27                                                                                                                                                                                                                                                                                                                   |
| 9 AD1 A1 A2 CU1 C2 BP5 B4 BD3 BD2 O9-52 09-53 09-54 O9-55 09-56 09-57 09-58 09-59 09-60                                                                | 9 B3 B3 BD1 C3 BP3 BP2 D1 C2 09-46 09-47 09-48 09-49 09-50 09-51                                                                | 9 B3 B3 C3 DP BP1 BP1 DP C3 09-36 09-37 09-38 09-39 09-40 09-41 09-42 09-43                  | 9 B3 B3 C2 D1 B2 B1 C3 BD1 O9-32 09-31 09-32 09-33 09-34 09-35                                                        | 9 AD2 A1 A2 BD2 BD3 B4 B4 C3 BD2 O9-21 O9-22 O9-23 O9-24 O9-25 O9-26 O9-27                                                                                                                                                                                                                                                                                              |
| 8 AD1 A1 A2 CU1 C2 BP5 B4 BD3 BD2 08-52 08-53 08-54 08-55 08-56 08-57 08-58 08-59 08-60                                                                | 8 B3 B3 BD1 C3 BP3 BP2 D1 C2 08-44 08-45 08-45 08-47 08-48 08-49 08-50 08-51                                                    | 8 B3 B3 C3 DP BP1 BP1 DP C3 08-36 08-37 08-38 08-39 08-40 08-41 08-42 08-43                  | 8 B3 B3 C2 D1 B2 B1 C3 BD1 O8-32 08-35 08-35                                                                          | 8 AD2 A1 A2 BD2 BD3 B4 B4 C3 BD2 O8-21 08-22 08-23 08-24 08-25 08-26 08-27                                                                                                                                                                                                                                                                                              |
| 7 AD1 A1 A2 CU1 C2 BP5 B4 BD3 BD2                                                                                                                      | 7 B3 B3 BD1 C3 BP3 BP2 D1 C2                                                                                                    | 7 B3 B3 C3 DP BP1 BP1 DP C3                                                                  | 7 B3 B3 C2 D1 B2 B1 C3 BD1                                                                                            | 7 AD2 A1 A2 BD2 BD3 B4 B4 C3 BD2                                                                                                                                                                                                                                                                                                                                        |
| 07-52 07-53 07-54 07-55 07-56 07-57 07-58 07-59 07-60 ADI A1 A2 CUI C2 BP5 B4 BD3 BD2                                                                  | 07-44 07-45 07-46 07-47 07-48 07-49 07-50 07-51<br>6 B3 B3 BD1 C3 BP3 BP2 D1 C2                                                 | 07-36 07-37 07-38 07-39 07-40 07-41 07-42 07-43<br>6 B3 B3 C3 DP BPI BPI DP C3               | 07-28 07-29 07-30 07-31 07-32 07-33 07-34 07-35<br>6 B3 B3 C2 D1 B2 B1 C3 BD1                                         | 07-19 07-20 07-21 07-22 07-23 07-24 07-25 07-26 07-27  6 AD2 A1 A2 BD2 BD3 B4 B4 C3 BD2                                                                                                                                                                                                                                                                                 |
| 06-52         06-53         06-54         06-55         06-56         06-57         06-58         06-59         06-60                                  | 06-44 06-45 06-46 06-47 06-48 06-49 06-50 06-51                                                                                 | 06-36 06-37 <mark>06-38 06-39 </mark> 06-40 06-41 <mark>06-42 06-43</mark>                   | 0         06-28         06-29         06-30         06-31         06-32         06-33         06-34         06-35     | 06-19         06-20         06-21         06-22         06-23         06-24         06-25         06-26         06-27                                                                                                                                                                                                                                                   |
| 5 AD1 A1 A2 CU1 C2 BP5 B4 BD3 BD2 O5-53 O5-54 O5-55 O5-56 O5-57 O5-58 O5-59 O5-60                                                                      | 5 B3 B3 BD1 C3 BP3 BP2 D1 C2 O5-46 O5-47 O5-48 O5-49 O5-50 O5-51                                                                | 05-36 05-37 05-38 05-39 05-40 05-41 05-42 05-43                                              | 05-28 05-29 05-30 05-31 05-32 05-33 05-34 05-35                                                                       | 05-19         05-20         05-21         05-22         05-23         05-24         05-25         05-26         05-27                                                                                                                                                                                                                                                   |
| 4 AD1 A1 A2 CU1 C2 BP5 B4 BD3 BD2                                                                                                                      | 4 B3 B3 BD1 C3 BP3 BP2 D1 C2                                                                                                    | 4 B3 B3 C3 DP BP1 BP1 DP C3                                                                  | A B3 B3 C2 D1 B2 B1 C3 BD1                                                                                            | 4 AD2 A1 A2 BD2 BD3 B4 B4 C3 BD2                                                                                                                                                                                                                                                                                                                                        |
| 04-52         04-53         04-54         04-55         04-56         04-57         04-58         04-59         04-60                                  | 4 04-44 04-45 04-46 04-47 04-48 04-49 04-50 04-51                                                                               | 04-36 04-37 <mark>04-38 04-39 04-40 04-41 04-42 04-43</mark>                                 | 4 04-28 04-29 <mark>04-30 04-31 04-32 04-33 04-34 04-35</mark>                                                        | 04-19         04-20         04-21         04-22         04-23         04-24         04-25         04-26         04-27                                                                                                                                                                                                                                                   |