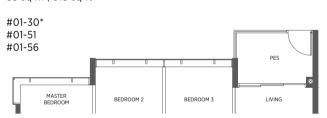

#### TYPE C2 TYPE C2-R

94 sq m | 1012 sq ft 85 sq m | 915 sq ft

#02-30 to #17-30\* #18-30\* #02-51 to #17-51 #18-51 #02-56 to #17-56 #18-56

Incl. of 9 sq m | 97 sq ft of void area (high ceiling) above living

#### TYPE C2-P

85 sq m | 915 sq ft