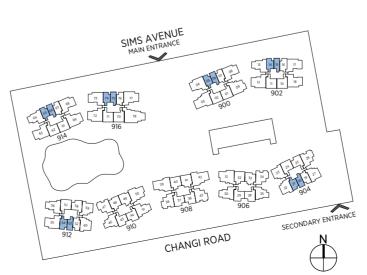

#### SITE PLAN

#### **BASEMENT**

OTHERS

A Jogging Trail

B Guard Post

E Shoppes @ Parc Esta

D Pedestrian Side Gate

C Vehicular Ingress & Egress

- F Management Office G Transformer Room
- **H** Substation Bin Centre