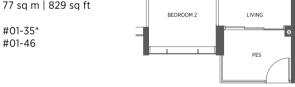

#### 2-Bedroom + Study

TYPE BD1 TYPE BD1-R

77 sq m | 829 sq ft 85 sq m | 915 sq ft

#02-35 to #17-35\* #18-35\* #18-46 #02-46 to #17-46

Incl. of 8 sq m | 86 sq ft of void area (high ceiling above living

#### TYPE BD1-P

77 sq m | 829 sq ft