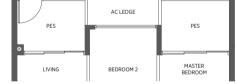

#### TYPE B4

TYPE B4-R

TYPE B4-R1 70 sq m | 753 sq ft 69 sq m | 743 sq ft

#18-24

59 sq m | 635 sq ft #02-24 to #17-24 #02-25 to #17-25\*

#02-58 to #17-58\*

#18-25\* #18-58\*

Incl. of 10 sq m | 108 sq ft of void area (high ceiling) above living & dining

Incl. of 11 sq m | 118 sq ft of void area (high ceiling) above living & dining

#### TYPE B4-P

59 sq m | 635 sq ft

#01-24

\* Denotes mirror image