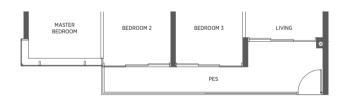

#### 4-Bedroom (Premium)

TYPE DP TYPE DP-R

#02-03 to #17-03 #02-39 to #17-39\* #02-42 to #17-42 #18-03 #18-39\* #18-42

Incl. of 17 sq m | 183 sq ft of void area (high ceiling) above living & dining

#### TYPE DP-P

114 sq m | 1227 sq ft

#01-03

#01-39\* #01-42

Area includes a/c ledge, balcony and void area (high ceiling). The plans are subject to change as may be required or approved by the relevant authorities. Areas are approximate measurements only and are subject to final survey. Plans are not drawn to scale and do not form part of the contract.