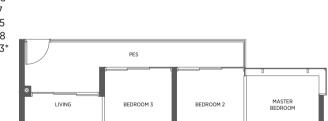

#### 4-Bedroom (Premium)

TYPE DP TYPE DP-R

#02-03 to #17-03 #02-39 to #17-39\* #02-42 to #17-42 #18-03 #18-39\* #18-42

Incl. of 17 sq m | 183 sq ft of void area (high ceiling) above living & dining

#### TYPE DP-P

114 sq m | 1227 sq ft

#01-03

#01-39\* #01-42

Area includes a/c ledge, balcony and void area (high ceiling). The plans are subject to change as may be required or approved by the relevant authorities. Areas are approximate measurements only and are subject to final survey. Plans are not drawn to scale and do not form part of the contract.