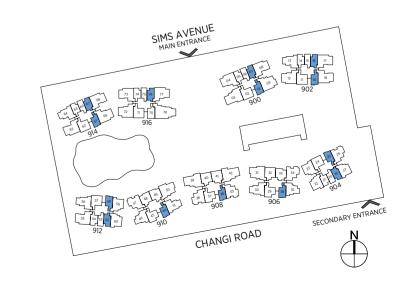

CHANGI ROAD

#### SITE PLAN

#### WEST PARC

- 1 Family Lagoon
- 2 Water Beds
- 3 Body Massage Jets
- 4 Foot Massage Jets
- 5 Bubble Jets
- 6 Kids' Water Jets 7 Grill & Dine Island
- 8 Kids' Water Playground
- 9 Island Party Pavilion
- 10 Kids' Party Pavilion 11 Junior Glamping Lawn
- 12 Beanbag Lounge
- 13 Palm Pool
- 14 Cosy Lounge
- 15 Lagoon Deck

#### **GRAND PARC**

- 1 Lantern Isle
- 2 Signature Arrival Court 3 Majestic Tree Atrium
- 18 Sun Tan Loungers 19 Lawn Loungers

16 Fitness Pavilion

17 Aqua Gym

- 4 Atrium Deck 20 Herbs Garden 5 Sunken Party Lounge
- 21 Children's Playground 6 Reflective Pond 22 Outdoor Multi Gym
  - 7 Mist Garden 8 Atrium Lounge
  - 9 Koi Pond Lounge
  - 10 Koi Pond
  - 11 Garden Lounge 12 Lantern Promenade

15 Bicycle Lift

- 14 Cabana Park
- 13 Firefly Promenade
- 11 Pool Pavilion
  - 12 Fitness Suite
  - 13 Changing Rooms 14 Lawn Settee

15 Hammock Park

4 Lawn

5 Wi-Fi Pavilion

8 Pool Deck

10 Sun Beds

9 Luxe Cabanas

6 Parc Clubhouse

7 Poolside Dining Verandah

EAST PARC

- 1 50m Lap Pool 16 Hi-Tea Pavilion 2 Jacuzzi Pools 17 Paws Playground
- **3** Foot Reflexology Pavilion 18 Lantern Walk
  - 19 Fern Garden 20 Grill & Dine Pavilion
  - 21 Tennis Court
  - 22 Multipurpose Court
  - 23 Yoga Pavilion 24 Bars & Steps Fitness Station

#### **BASEMENT**

OTHERS

A Jogging Trail

B Guard Post

E Shoppes @ Parc Esta

D Pedestrian Side Gate

C Vehicular Ingress & Egress

- F Management Office G Transformer Room
- **H** Substation Bin Centre