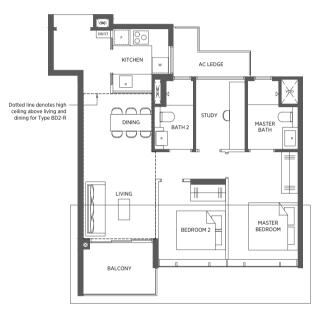

#17-71 #18-71



#### TYPE BP5-P

69 sq m | 743 sq ft

\* Denotes mirror image

#01-02 #01-11 #01-57\* #01-62



#### 2-Bedroom + Study

TYPE BD1 TYPE BD1-R

77 sq m | 829 sq ft 85 sq m | 915 sq ft

#02-35 to #17-35\* #18-35\* #18-46 #02-46 to #17-46

Incl. of 8 sq m | 86 sq ft of void area (high ceiling above living



#### TYPE BD1-P

77 sq m | 829 sq ft





#### 2-Bedroom + Study

TYPE BD2 TYPE BD2-R

95 sq m | 1023 sq ft 78 sq m | 840 sq ft

#02-22 to #17-22\* #18-22\* #03-27 to #17-27 #18-27 #02-60 to #17-60 #18-60

Incl. of 17 sq m | 183 sq ft of void area (high ceiling) above living & dining

#### TYPE BD3 TYPE BD3-R

78 sq m | 840 sq ft 89 sq m | 958 sq ft

#02-23 to #17-23\* #18-23\* #02-59 to #17-59 #18-59

Incl. of 11 sq m | 118 sq ft of void area (high ceiling) above living



#### TYPE BD2-P

78 sq m | 840 sq ft #01-22\* #01-60



#### TYPE BD3-P

78 sq m | 840 sq ft

#01-23\* #01-59



SECONDARY ENTRANCE

CHANGI ROAD



Area includes a/c ledge, balcony and void area (high ceiling). The plans are subject to change as may be required or approved by the relevant authorities. Areas are approximate measurements only and are subject to final survey. Plans are not drawn to scale and do not form part of the contract.

#### 3-Bedroom

#### TYPE C1-R TYPE C1

100 sq m | 1076 sq ft 84 sq m | 904 sq ft

#02-13 to #17-13 #02-64 to #17-64

#18-13 #18-64

Incl. of 16 sq m | 172 sq ft of void area (high ceiling) above living & dining

# AC LEDGE

#### TYPE C1-P

84 sq m | 904 sq ft



#### TYPE C2 TYPE C2-R

94 sq m | 1012 sq ft 85 sq m | 915 sq ft

#02-30 to #17-30\* #18-3