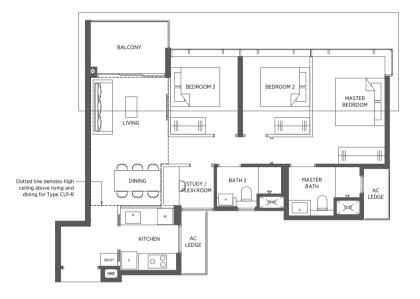

#### 4-Bedroom

TYPE D1 TYPE D1-R

#02-31 to #17-31 #18-31 #02-50 to #17-50\* #18-50\*

> Incl. of 20 sq m | 215 sq ft of void area (high ceiling) above living & dining