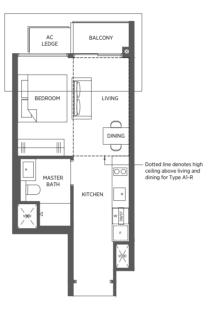

#### TYPE A1 TYPE A1-R

39 sq m | 420 sq ft 48 sq m | 517 sq ft

#02-06 to #17-06 #18-06 #02-15 to #17-15 #18-15 #02-20 to #17-20\* #18-20\* #02-53 to #17-53\* #18-53\* #02-66 to #17-66 #18-66 #02-75 to #17-75 #18-75

#### TYPE A1-P

\* Denotes mirror image

Area includes a/c ledge, balcony and void area (high ceiling). The plans are subject to change as may be required or approved by the relevant authorities. Areas are approximate measurements only and are subject to final survey. Plans are not drawn to scale and do not form part of the contract.