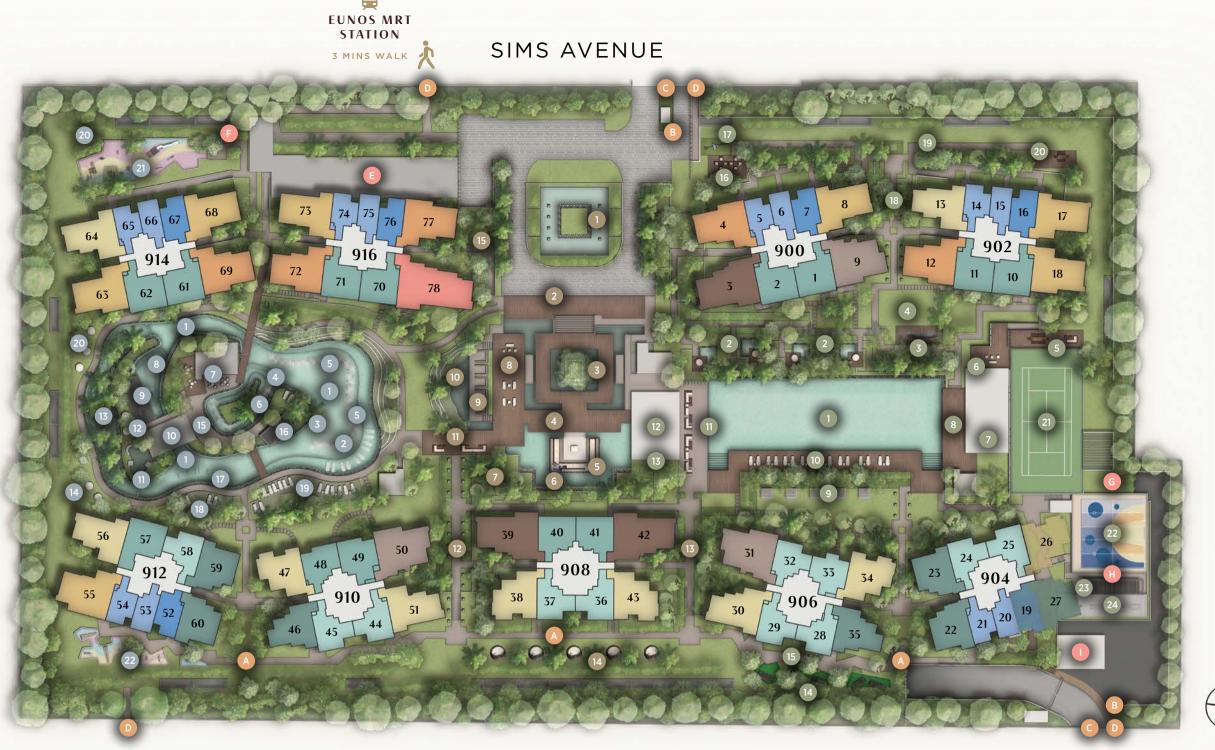

#### SITE PLAN

#### WEST PARC

- 1 Family Lagoon
- 2 Water Beds
- 3 Body Massage Jets
- 4 Foot Massage Jets
- 5 Bubble Jets
- 6 Kids' Water Jets 7 Grill & Dine Island
- 8 Kids' Water Playground
- 9 Island Party Pavilion
- 10 Kids' Party Pavilion 11 Junior Glamping Lawn
- 12 Beanbag Lounge
- 13 Palm Pool
- 14 Cosy Lounge
- 15 Lagoon Deck

#### **GRAND PARC**

- 1 Lantern Isle
- 2 Signature Arrival Court 3 Majestic Tree Atrium
- 18 Sun Tan Loungers 19 Lawn Loungers

16 Fitness Pavilion

17 Aqua Gym

- 4 Atrium Deck 20 Herbs Garden 5 Sunken Party Lounge
- 21 Children's Playground 6 Reflective Pond 22 Outdoor Multi Gym
  - 7 Mist Garden 8 Atrium Lounge
  - 9 Koi Pond Lounge
  - 10 Koi Pond
  - 11 Garden Lounge 12 Lantern Promenade

15 Bicycle Lift

- 14 Cabana Park
- 13 Firefly Promenade
- 11 Pool Pavilion
  - 12 Fitness Suite
  - 13 Changing Rooms 14 Lawn Settee

15 Hammock Park

4 Lawn

5 Wi-Fi Pavilion

8 Pool Deck

10 Sun Beds

9 Luxe Cabanas

6 Parc Clubhouse

7 Poolside Dining Verandah

EAST PARC

- 1 50m Lap Pool 16 Hi-Tea Pavilion 2 Jacuzzi Pools 17 Paws Playground
- **3** Foot Reflexology Pavilion 18 Lantern Walk
  - 19 Fern Garden 20 Grill & Dine Pavilion
  - 21 Tennis Court
  - 22 Multipurpose Court
  - 23 Yoga Pavilion 24 Bars & Steps Fitness Station

#### **BASEMENT**

OTHERS

A Jogging Trail

B Guard Post

E Shoppes @ Parc Esta

D Pedestrian Side Gate

C Vehicular Ingress & Egress

- F Management Office G Transformer Room
- **H** Substation Bin Centre