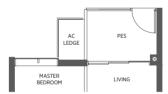

#### 1-Bedroom

#### TYPE A1 TYPE A1-R

39 sq m | 420 sq ft 48 sq m | 517 sq ft

#02-06 to #17-06 #18-06 #02-15 to #17-15 #18-15 #02-20 to #17-20\* #18-20\* #02-53 to #17-53\* #18-53\* #02-66 to #17-66 #18-66 #02-75 to #17-75 #18-75

#### TYPE A1-P

\* Denotes mirror image

Area includes a/c ledge, balcony and void area (high ceiling). The plans are subject to change as may be required or approved by the relevant authorities. Areas are approximate measurements only and are subject to final survey. Plans are not drawn to scale and do not form part of the contract.

39 sq m | 420 sq ft

#01-15 #01-20\* #01-53\* #01-66 #01-75