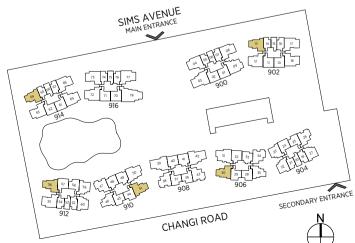

CHANGI ROAD

#### SITE PLAN

#### WEST PARC

- 1 Family Lagoon
- 2 Water Beds
- 3 Body Massage Jets
- 4 Foot Massage Jets
- 5 Bubble Jets
- 6 Kids' Water Jets 7 Grill & Dine Island
- 8 Kids' Water Playground
- 9 Island Party Pavilion
- 10 Kids' Party Pavilion 11 Junior Glamping Lawn
- 12 Beanbag Lounge
- 13 Palm Pool
- 14 Cosy Lounge
- 15 Lagoon Deck

#### **GRAND PARC**

- 1 Lantern Isle
- 2 Signature Arrival Court 3 Majestic Tree Atrium
- 18 Sun Tan Loungers 19 Lawn Loungers

16 Fitness Pavilion

17 Aqua Gym

- 4 Atrium Deck 20 Herbs Garden 5 Sunken Party Lounge
- 21 Children's Playground 6 Reflective Pond 22 Outdoor Multi Gym
  - 7 Mist Garden 8 Atrium Lounge
  - 9 Koi Pond Lounge
  - 10 Koi Pond
  - 11 Garden Lounge 12 Lantern Promenade

15 Bicycle Lift

- 14 Cabana Park
- 13 Firefly Promenade
- 11 Pool Pavilion
  - 12 Fitness Suite
  - 13 Changing Rooms 14 Lawn Settee

15 Hammock Park

4 Lawn

5 Wi-Fi Pavilion

8 Pool Deck

10 Sun Beds

9 Luxe Cabanas

6 Parc Clubhouse

7 Poolside Dining Verandah

EAST PARC

- 1 50m Lap Pool 16 Hi-Tea Pavilion 2 Jacuzzi Pools 17 Paws Playground
- **3** Foot Reflexology Pavilion 18 Lantern Walk
  - 19 Fern Garden 20 Grill & Dine Pavilion
  - 21 Tennis Court
  - 22 Multipurpose Court
  - 23 Yoga Pavilion 24 Bars & Steps Fitness Station

#### **BASEMENT**

OTHERS

A Jogging Trail

B Guard Post

E Shoppes @ Parc Esta

D Pedestrian Side Gate

C Vehicular Ingress & Egress

- F Management Office G Transformer Room
- **H** Substation Bin Centre