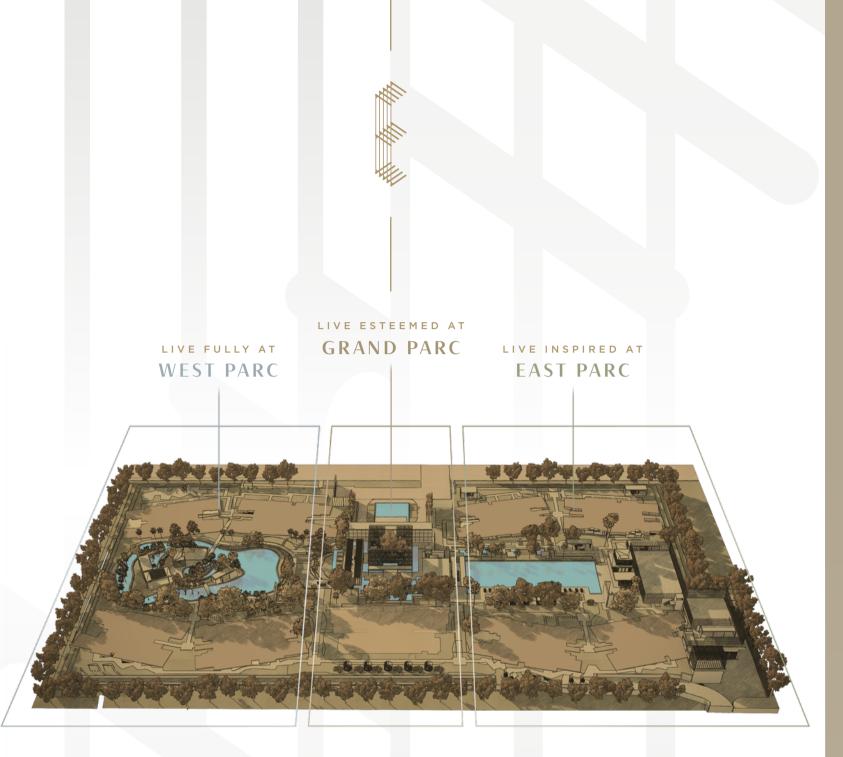

# DISCOVER BRILLIANT WAYS TO LIVE YOUR DREAMS

Nearly three-quarters of Parc Esta's sprawling estate is dedicated to bringing together three sumptuous realms in one idyllic residence. Each one is full of distinct character to create interconnected worlds that deliver transformative experiences.

Everyone will find an immersive space to indulge in.

At the heart of Grand Parc is the Majestic Tree Atrium, which lends a picturesque setting to the enchanting Reflective Pond close by, cradling the Sunken Party Lounge.

Elegantly covered walkways choreograph the seamless discovery of more decadent surprises. Your yearning for quietude will draw you to the exquisite Atrium Lounge and Garden Lounge, which overlook the tranquil Koi Pond and its cosy Koi Pond Lounge.

## EAST PARC

Escape to a haven echoing the delights of far-flung retreats.

Here's an exclusive tropical oasis just steps from your front door. You'll sense it in the openness and quietude, the rhythmic rustling of green leaves, the charm of rustic woodworks, the calming turquoise waters of the 50-metre pool, and the inviting poolside dotted with pampering cabanas, chill-out lounges and so much more.

## WEST PARC

A 360-degree lagoon dancing to its own spirited rhythm.

Cradled by lush terraced landscaping, your Family Lagoon is teeming with activities that are rare to find in one development – from pool amusements to waterfront revelries, BBQ parties to children's celebrations, water fitness to quiet lounging with nature.