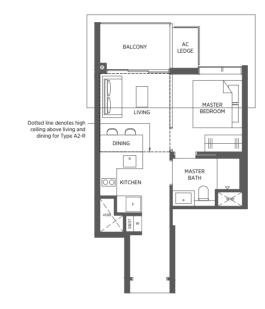

#### TYPE A2 TYPE A2-R

42 sq m | 452 sq ft 51 sq m | 549 sq ft

#02-05 to #17-05 #18-05 #02-14 to #17-14 #18-14 #02-21 to #17-21\* #18-21\* #02-54 to #17-54\* #18-54\* #02-65 to #17-65 #18-65 #02-74 to #17-74 #18-74

#### TYPE AD2 TYPE AD2-R

49 sq m | 527 sq ft 58 sq m | 624 sq ft

#02-07 to #17-07 #18-07 #02-16 to #17-16 #18-16 #02-19 to #17-19\* #18-19\*

Incl. of 9 sq m | 97 sq ft of void area (high ceiling) above living & dining