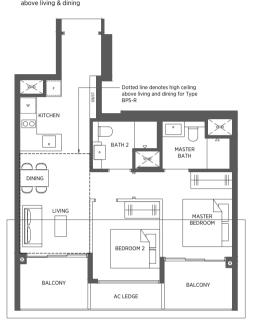

#### TYPE AD1 TYPE AD1-R

48 sq m | 517 sq ft 57 sq m | 614 sq ft

#02-52 to #17-52\* #18-52\* #02-67 to #17-67 #18-67 #02-76 to #17-76 #18-76

Incl. of 9 sq m | 97 sq ft of void area (high ceiling) above living & dining

#### TYPE B1 TYPE B1-R

65 sq m | 700 sq ft 54 sq m | 581 sq ft

#02-33 to #17-33 #18-33

Incl. of 11 sq m | 118 sq ft of void area (high ceiling) above living & dining

TYPE B2 TYPE B2-R

56 sq m | 603 sq ft 64 sq m | 689 sq ft

#### TYPE BP5 TYPE BP5-R

80 sq m | 861 sq ft 69 sq m | 743 sq ft

#02-01 to #17-01\* #18-01\* #02-02 to #17-02 #02-10 to #17-10\* #18-02 #18-10\* #02-11 to #17-11 #18-11 #02-57 to #17-57\* #18-57° #02-61 to #17-61\* #18-61\* #02-62 to #17-62 #18-62 #02-71 to #17-71 #18-71