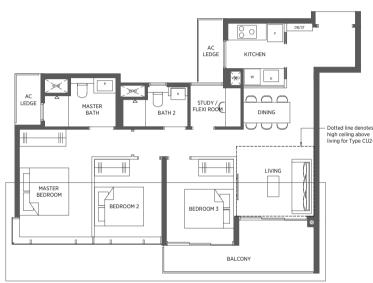

#### 2-Bedroom + Study

TYPE BD2 TYPE BD2-R

95 sq m | 1023 sq ft 78 sq m | 840 sq ft

#02-22 to #17-22\* #18-22\* #03-27 to #17-27 #18-27 #02-60 to #17-60 #18-60

Incl. of 17 sq m | 183 sq ft of void area (high ceiling) above living & dining

#### TYPE BD3 TYPE BD3-R

78 sq m | 840 sq ft 89 sq m | 958 sq ft

#02-23 to #17-23\* #18-23\* #02-59 to #17-59 #18-59

Incl. of 11 sq m | 118 sq ft of void area (high ceiling) above living

#### TYPE BD2-P

78 sq m | 840 sq ft #01-22\* #01-60

#### TYPE BD3-P

78 sq m | 840 sq ft

#01-23\* #01-59

SECONDARY ENTRANCE

CHANGI ROAD

Area includes a/c ledge, balcony and void area (high ceiling). The plans are subject to change as may be required or approved by the relevant authorities. Areas are approximate measurements only and are subject to final survey. Plans are not drawn to scale and do not form part of the contract.