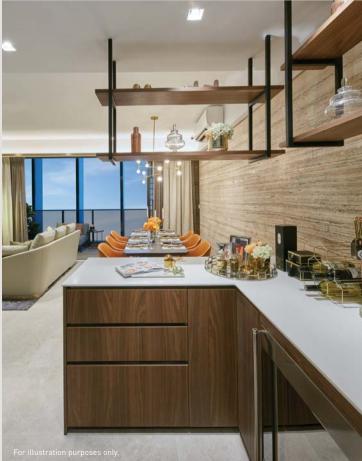

#### FIT FOR A CHEF

Every Parc Esta home boasts a functional and fully equipped kitchen that fulfills the demands of modern connoisseurs – designer fittings and the finest appliances including a SMEG hob, hood, oven, refrigerator and washer-cum-dryer. In selected units, the kitchen comes with a sleek wine chiller from Vintec.

#### SMART MIRROR

Selected units come with a smart mirror in the kitchen, which transforms into a digital touch screen with an elegant interface. Enjoy seamless connectivity to your favourite sites, catch up on your Instagram stories or watch a cooking tutorial on YouTube to inspire your next family meal.