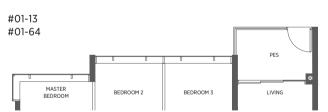

#### TYPE C2 TYPE C2-R

94 sq m | 1012 sq ft 85 sq m | 915 sq ft

#02-30 to #17-30\* #18-30\* #02-51 to #17-51 #18-51 #02-56 to #17-56 #18-56

Incl. of 9 sq m | 97 sq ft of void area (high ceiling) above living

#### TYPE C2-P

85 sq m | 915 sq ft