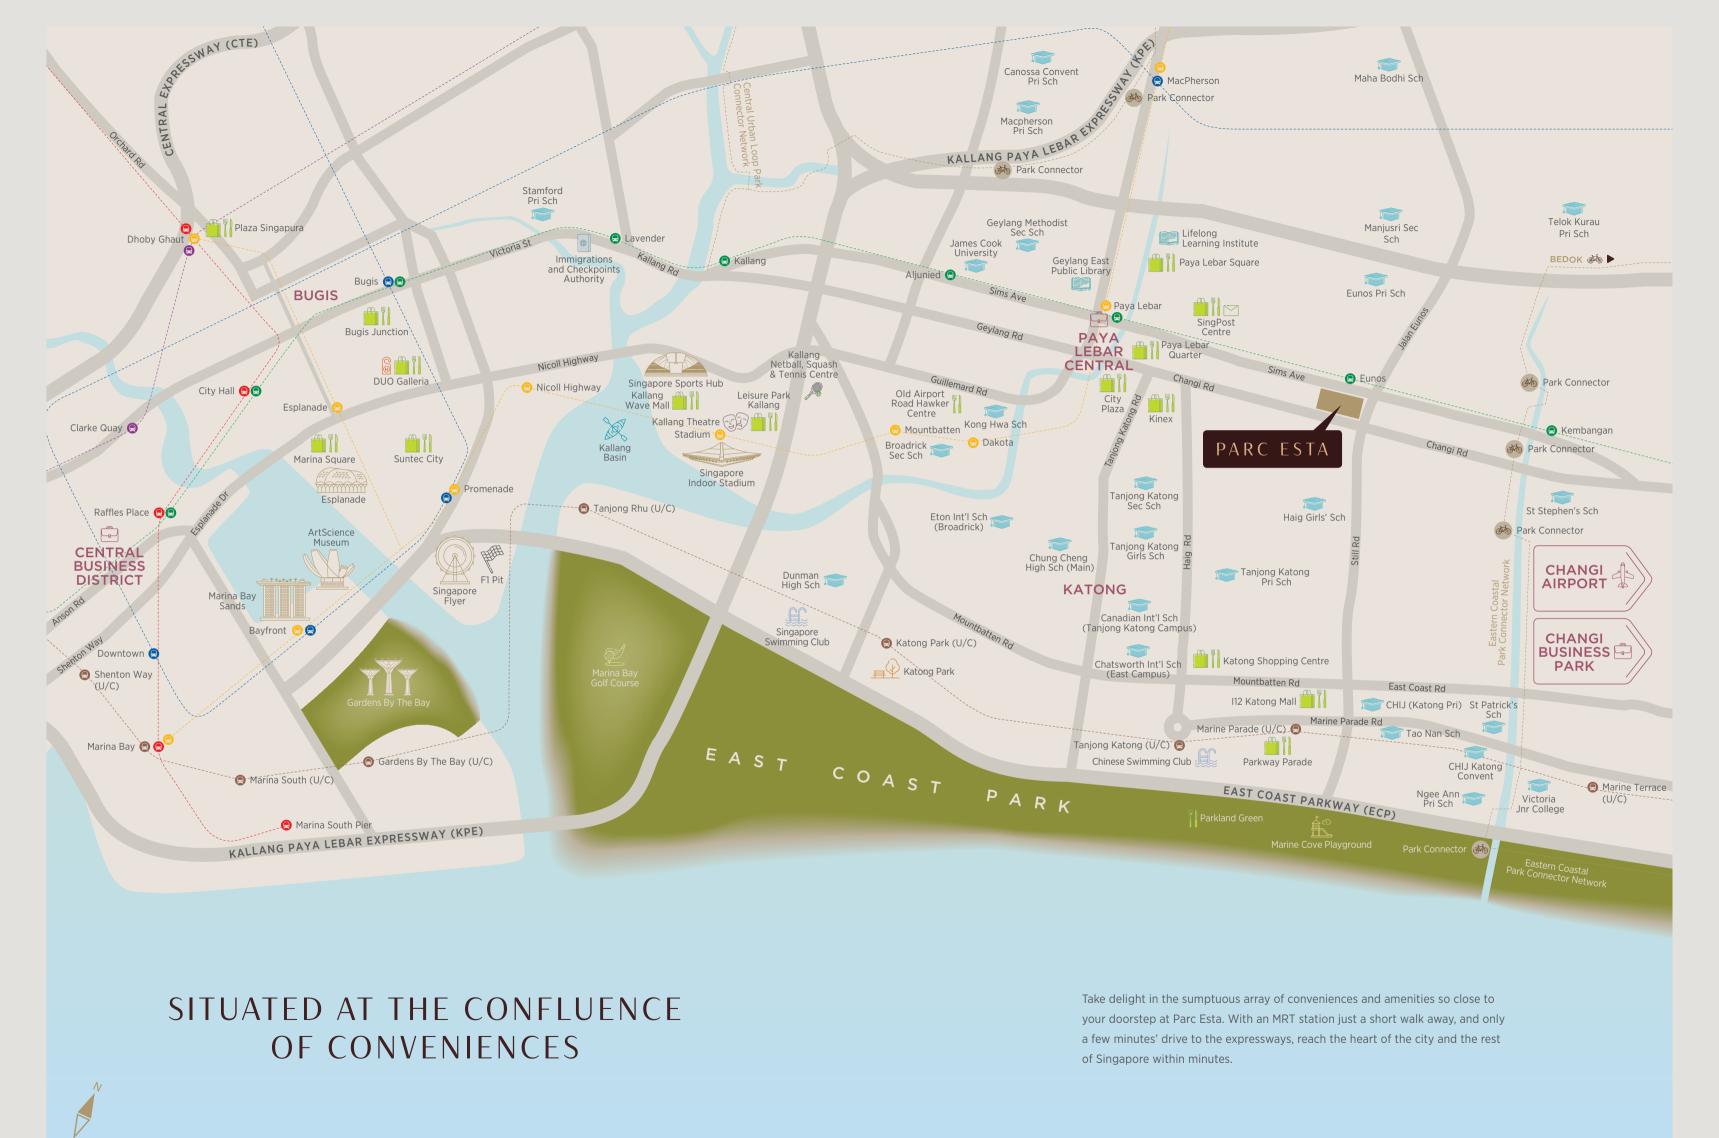

### A PEEK AT YOUR NEIGHBOURHOOD

These are exciting times for the East side of Singapore.
The already dynamic and thriving district is fast
transforming into an even more cosmopolitan enclave,
providing the ideal neighbourhood for residents.

"The location of Paya Lebar Central has great potential to be a destination commercial hub."

Source: www.ura.gov.sg/Corporate/Planning/Growth-areas/Paya-Lebar-Central

Paya Lebar Quarter is one of Singapore's largest and most progressive city precincts, being the most centrally located business hub outside of the city core. Fronting the Paya Lebar MRT interchange station, it is just a train stop from Eunos MRT, which is accessible within minutes on foot from Parc Esta. Envisioned to deliver a complete urban ecosystem, the highly anticipated development offers new live-work-play opportunities through its Grade-A office towers and a diverse range of lifestyle, entertainment and recreational amenities.

5,328 sq ft General Post Office

5-Storey Smart Mall

130 Retail Shops 22,000 sq ft Smart Supermarket

Rock-Climbing Gym

5-min Drive

The new SingPost Centre boasts exciting, smart shopping experiences beyond delivering 24/7 automated postal services. Located next to the Paya Lebar MRT station, the living lab is home to several tenants that showcase innovative technologies and pilot new ones. At NTUC FairPrice, shoppers get a virtual taste of select products through augmented reality, to add to its shop-and-go smart shopping facility. Cinephiles will enjoy Singapore's first all-laser cineplex by Golden Village. And foodies can look forward to impressive dining concepts. Not to forget a myriad of other lifestyle options such as the largest bouldering gym in Singapore.

Mr Kong Yit San, Assistant Chief Executive Officer Park Management and Lifestyle Cluster, NParks

Located at the heart of East Coast Park, Marine Cove provides the perfect beachside hotspot for your family. Previously known as East Coast Recreation Centre in the 1980s, the upgraded Marine Cove now offers a contemporary glass-and-steel dining facility housing more diverse food options that include favourite fast foods, restaurant chains and coffee houses. The big draw is the open-air megaplayground – a haven for children of all ages – packed with exciting play equipment including swings, an 8m lighthouse-like tower with slides and a rope bridge, as well as a colourful rock-climbing wall.

#### **EXPANDED EASTERN COASTAL LOOP**

Embark on a seamless cycling, running or rollerblading journey, perhaps even a leisurely walking trip, along the extended Eastern Coastal Loop and soak in beautiful sceneries from East Coast Park to the city centre. Begin your adventure at the Siglap Park Connector along Sims Avenue right at the doorstep of Kembangan MRT Station. This route takes you to East Coast Park where an overhead bridge perpendicular to Fort Road will let you travel all the way to the Marina Bay area – past the Marina Bay Golf Course and Driving Range and through Gardens By The Bay East – with marvelous views accompanying you throughout.