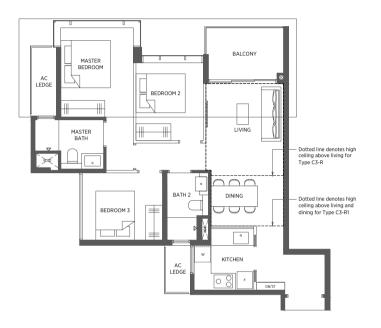

#### TYPE C3-R TYPE C3-R1 TYPE C3

98 sq m | 1055 sq ft 103 sq m | 1109 sq ft 86 sq m | 926 sq ft

#03-26 to #17-26\* #18-26\* #02-34 to #17-34\* #18-38\* #02-38 to #17-38\* #18-43

#02-43 to #17-43 Incl. of 12 sq m | 129 sq ft of void area (high ceiling) above living #02-47 to #17-47

#18-34\* #18-47

Incl. of 17 sq m | 183 sq ft of void area (high ceiling) above living & dining