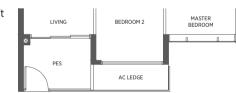

#### TYPE B4

TYPE B4-R

TYPE B4-R1 70 sq m | 753 sq ft 69 sq m | 743 sq ft

#18-24

59 sq m | 635 sq ft #02-24 to #17-24 #02-25 to #17-25\*

#02-58 to #17-58\*

#18-25\* #18-58\*

Incl. of 10 sq m | 108 sq ft of void area (high ceiling) above living & dining

Incl. of 11 sq m | 118 sq ft of void area (high ceiling) above living & dining

#### TYPE B4-P

59 sq m | 635 sq ft

#01-24

\* Denotes mirror image