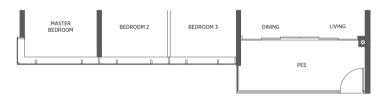

#### TYPE C3-R TYPE C3-R1 TYPE C3

98 sq m | 1055 sq ft 103 sq m | 1109 sq ft 86 sq m | 926 sq ft

#03-26 to #17-26\* #18-26\* #02-34 to #17-34\* #18-38\* #02-38 to #17-38\* #18-43

#02-43 to #17-43 Incl. of 12 sq m | 129 sq ft of void area (high ceiling) above living #02-47 to #17-47

#18-34\* #18-47

Incl. of 17 sq m | 183 sq ft of void area (high ceiling) above living & dining