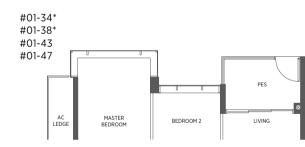

#### TYPE AD3-P

49 sq m | 527 sq ft

#01-01 #01-10 #01-25\* #01-28 #01-36 #01-44 #01-58\* #01-61

\* Denotes mirror image