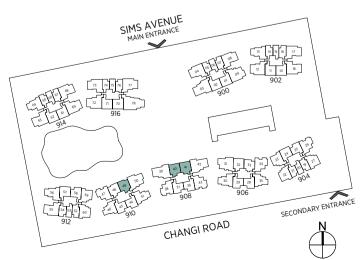

CHANGI ROAD

#### SITE PLAN

#### **BASEMENT**

OTHERS

A Jogging Trail

B Guard Post

E Shoppes @ Parc Esta

D Pedestrian Side Gate

C Vehicular Ingress & Egress

- F Management Office G Transformer Room
- **H** Substation Bin Centre