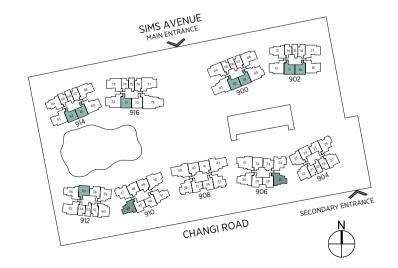

ities. Areas are approximate measurements only and are subject to final survey. Plans are not drawn to scale and do not form part of the contract.





#### 2-Bedroom (Premium)

#### TYPE BP5 TYPE BP5-R

80 sq m | 861 sq ft 69 sq m | 743 sq ft

#02-01 to #17-01\* #18-01\* #02-02 to #17-02 #02-10 to #17-10\* #18-02 #18-10\* #02-11 to #17-11 #18-11 #02-57 to #17-57\* #18-57° #02-61 to #17-61\* #18-61\* #02-62 to #17-62 #18-62 #02-71 to #17-71 #18-71



#### TYPE BP5-P

69 sq m | 743 sq ft

\* Denotes mirror image

#01-02 #01-11 #01-57\* #01-62



#### 2-Bedroom + Study

TYPE BD1 TYPE BD1-R

77 sq m | 829 sq ft 85 sq m | 915 sq ft

#02-35 to #17-35\* #18-35\* #18-46 #02-46 to #17-46

Incl. of 8 sq m | 86 sq ft of void area (high ceiling above living



#### TYPE BD1-P

77 sq m | 829 sq ft





#### 2-Bedroom + Study

TYPE BD2 TYPE BD2-R

95 sq m | 1023 sq ft 78 sq m | 840 sq ft

#02-22 to #17-22\* #18-22\* #03-27 to #17-27 #18-27 #02-60 to #17-60 #18-60

Incl. of 17 sq m | 183 sq ft of void area (high ceiling) above living & dining

#### TYPE BD3 TYPE BD3-R

78 sq m | 840 sq ft 89 sq m | 958 sq ft

#02-23 to #17-23\* #18-23\* #02-59 to #17-59 #18-59

Incl. of 11 sq m | 118 sq ft of void area (high ceiling) above living



#### TYPE BD2-P

78 sq m | 840 sq ft #01-22\* #01-60



#### TYPE BD3-P

78 sq m | 840 sq ft

#01-23\* #01-59



SECONDARY ENTRANCE

CHANGI ROAD



Area includes a/c ledge, balcony and void area (high ceiling). The plans are subject to change as may be required or approved by the relevant authorities. Areas are approximate measurements only and are subject to