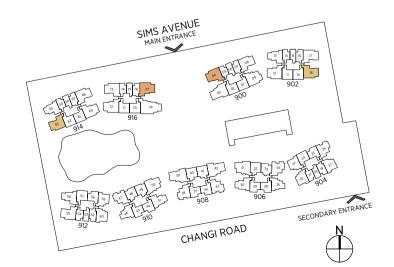

#### SITE PLAN

#### WEST PARC

- 1 Family Lagoon
- 2 Water Beds
- 3 Body Massage Jets
- 4 Foot Massage Jets
- 5 Bubble Jets
- 6 Kids' Water Jets 7 Grill & Dine Island
- 8 Kids' Water Playground
- 9 Island Party Pavilion
- 10 Kids' Party Pavilion 11 Junior Glamping Lawn
- 12 Beanbag Lounge
- 13 Palm Pool
- 14 Cosy Lounge
- 15 Lagoon Deck

#### **GRAND PARC**

- 1 Lantern Isle
- 2 Signature Arrival Court 3 Majestic Tree Atrium
- 18 Sun Tan Loungers 19 Lawn Loungers

16 Fitness Pavilion

17 Aqua Gym

- 4 Atrium Deck 20 Herbs Garden 5 Sunken Party Lounge
- 21 Children's Playground 6 Reflective Pond 22 Outdoor Multi Gym
  - 7 Mist Garden 8 Atrium Lounge
  - 9 Koi Pond Lounge
  - 10 Koi Pond
  - 11 Garden Lounge 12 Lantern Promenade

15 Bicycle Lift

- 14 Cabana Park
- 13 Firefly Promenade
- 11 Pool Pavilion
  - 12 Fitness Suite
  - 13 Changing Rooms 14 Lawn Settee

15 Hammock Park

4 Lawn

5 Wi-Fi Pavilion

8 Pool Deck

10 Sun Beds

9 Luxe Cabanas

6 Parc Clubhouse

7 Poolside Dining Verandah

EAST PARC

- 1 50m Lap Pool 16 Hi-Tea Pavilion 2 Jacuzzi Pools 17 Paws Playground
- **3** Foot Reflexology Pavilion 18 Lantern Walk
  - 19 Fern Garden 20 Grill & Dine Pavilion
  - 21 Tennis Court
  - 22 Multipurpose Court
  - 23 Yoga Pavilion 24 Bars & Steps Fitness Station

#### **BASEMENT**

OTHERS

A Jogging Trail

B Guard Post

E Shoppes @ Parc Esta

D Pedestrian Side Gate

C Vehicular Ingress & Egress

- F Management Office G Transformer Room
- **H** Substation Bin Centre