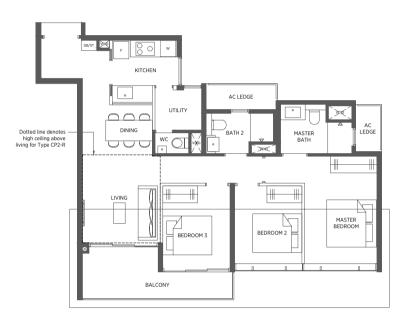

#### TYPE C3-R TYPE C3-R1 TYPE C3

98 sq m | 1055 sq ft 103 sq m | 1109 sq ft 86 sq m | 926 sq ft

#03-26 to #17-26\* #18-26\* #02-34 to #17-34\* #18-38\* #02-38 to #17-38\* #18-43

#02-43 to #17-43 Incl. of 12 sq m | 129 sq ft of void area (high ceiling) above living #02-47 to #17-47

#18-34\* #18-47

Incl. of 17 sq m | 183 sq ft of void area (high ceiling) above living & dining