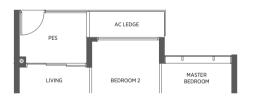

#### TYPE B4

TYPE B4-R

TYPE B4-R1 70 sq m | 753 sq ft 69 sq m | 743 sq ft

#18-24

59 sq m | 635 sq ft #02-24 to #17-24 #02-25 to #17-25\*

#02-58 to #17-58\*

#18-25\* #18-58\*

Incl. of 10 sq m | 108 sq ft of void area (high ceiling) above living & dining

Incl. of 11 sq m | 118 sq ft of void area (high ceiling) above living & dining