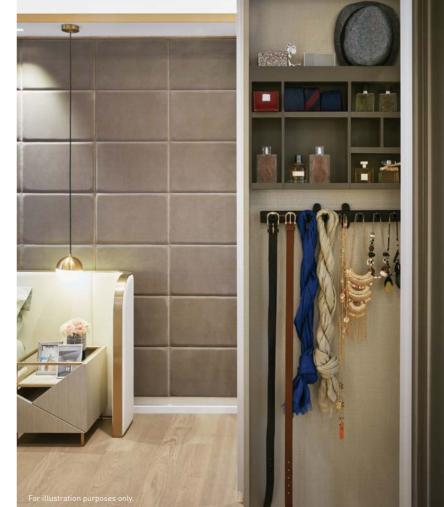

En suites come with top-grade sanitary fittings from Hansgrohe, marble vanity countertops, fashionable sinks and signature fixtures from Villeroy & Boch.

Every detail is delivered with thoughtful touches - a washlet tucked neatly inside every latrine, mirrors with built-in lights, and a smart storage integrated into the bedroom's wardrobe. Compartments of varying sizes and handy hooks help optimise closet space beautifully.