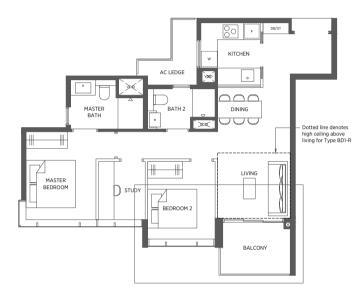

#### 2-Bedroom + Study

TYPE BD1 TYPE BD1-R

77 sq m | 829 sq ft 85 sq m | 915 sq ft

#02-35 to #17-35\* #18-35\* #18-46 #02-46 to #17-46

Incl. of 8 sq m | 86 sq ft of void area (high ceiling above living

#### TYPE CU1-R TYPE CU1

89 sq m | 958 sq ft 104 sq m | 1119 sq ft

#02-08 to #17-08 #18-08 #02-17 to #17-17 #18-17 #02-55 to #17-55 #02-68 to #17-68 #18-68 #02-73 to #17-73\* #18-73\*

Incl. of 15 sq m | 161 sq ft of void area (high ceiling) above living & dining