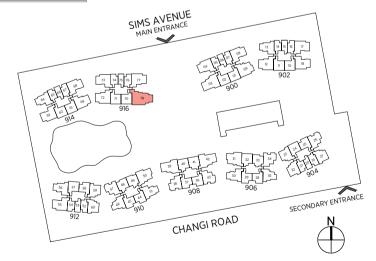

<sup>\*</sup> Denotes mirror image

#### 4-Bedroom (Premium)

TYPE DP TYPE DP-R

#02-03 to #17-03 #02-39 to #17-39\* #02-42 to #17-42 #18-03 #18-39\* #18-42

Incl. of 17 sq m | 183 sq ft of void area (high ceiling) above living & dining



#### TYPE DP-P

114 sq m | 1227 sq ft

#01-03

#01-39\* #01-42





Area includes a/c ledge, balcony and void area (high ceiling). The plans are subject to change as may be required or approved by the relevant authorities. Areas are approximate measurements only and are subject to final survey. Plans are not drawn to scale and do not form part of the contract.

#### 5-Bedroom

#### TYPE E TYPE E-R

#02-78 to #17-78 #18-78

Incl. of 19 sq m | 205 sq ft of void area (high ceiling) above living & dining



#### TYPE E-P

137 sq m | 1475 sq ft

#01-78







<sup>\*</sup> Denotes mirror image



















Hongkong Land is a leading property investment, management and development group. The Group owns and manages more than 850,000 sq. m. of prime office and luxury retail property in key Asian cities, principally in Hong Kong, Singapore and Beijing. The Group also has a number of high quality residential, commercial, and mixed-use projects under development in cities across Greater China and Southeast Asia. In Singapore, its subsidiary, MCL Land, is a well-established residential developer. Hongkong Land Holdings Limited is incorporated in Bermuda and has a standard listing on the London Stock Exchange, with secondary listings in Bermuda and Singapore. The Group's assets and investments are managed from Hong Kong by Hongkong Land Limit