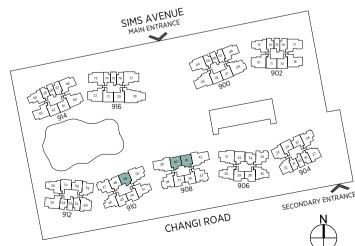

#### SITE PLAN

#### **BASEMENT**

OTHERS

A Jogging Trail

B Guard Post

E Shoppes @ Parc Esta

D Pedestrian Side Gate

C Vehicular Ingress & Egress

- F Management Office G Transformer Room
- **H** Substation Bin Centre

#### SCHEMATIC DIAGRAM

| BLOCK 914 SIMS AVENUE (S)408973                                                                                                                        | BLOCK 916 SIMS AVENUE (S)408974                                                                                                 |                                                                                              | BLOCK 900 SIMS AVENUE (S)408966                                                                                       | BLOCK 902 SIMS AVENUE (S)408967                                                                                                                                                                                                                                                                                                                                         |
|--------------------------------------------------------------------------------------------------------------------------------------------------------|---------------------------------------------------------------------------------------------------------------------------------|----------------------------------------------------------------------------------------------|-----------------------------------------------------------------------------------------------------------------------|-------------------------------------------------------------------------------------------------------------------------------------------------------------------------------------------------------------------------------------------------------------------------------------------------------------------------------------------------------------------------|
| 61 62 63 64 65 66 67 68 69                                                                                                                             | 70 71 72 73 74 75 76 77 78                                                                                                      |                                                                                              | 1 2 3 4 5 6 7 8 9                                                                                                     | 10 11 12 13 14 15 16 17 18                                                                                                                                                                                                                                                                                                                                              |
| BP5-R BP5-R CU2-R C1-R A2-R A1-R AD1-R CU1-R CP2-R                                                                                                     | BP4-R BP5-R CP2-R CU1-R A2-R A1-R AD1-R CP1-R E-R                                                                               |                                                                                              | BP5-R BP5-R DP-R CP1-R A2-R A1-R AD2-R CU1-R D2-R                                                                     | BP5-R BP5-R CP2-R C1-R A2-R A1-R AD2-R CU1-R CU2-R                                                                                                                                                                                                                                                                                                                      |
| 18-61 18-62 18-63 18-64 18-65 18-66 18-67 18-68 18-69                                                                                                  | 18-70 18-71 18-72 18-73 18-74 18-75 18-76 18-77 18-78  18 PP4 BP5 CP2 CUI A2 A1 ADI CPI E                                       |                                                                                              | 18 18-01 18-02 18-03 18-04 18-05 18-06 18-07 18-08 18-09 18-09 BP5 BP5 DP CP1 A2 A1 AD2 CU1 D2                        | 18-10 18-11 18-12 18-13 18-14 18-15 18-16 18-17 18-18  BP5 BP5 CP2 C1 A2 A1 AD2 CU1 CU2                                                                                                                                                                                                                                                                                 |
| 17 BP5 BP5 CU2 C1 A2 A1 AD1 CU1 CP2 17-61 17-62 17-63 17-64 17-65 17-66 17-67 17-68 17-69                                                              | 17 BP4 BP5 CP2 CU1 A2 A1 AD1 CP1 E<br>17-70 17-71 17-72 17-73 17-74 17-75 17-76 17-77 17-78                                     |                                                                                              | 17 BP5 BP5 DP CP1 A2 A1 AD2 CUI D2 17-01 17-02 17-03 17-04 17-05 17-06 17-07 17-08 17-09                              | 17 BP5 BP5 CP2 C1 A2 A1 AD2 CU1 CU2 17-10 17-11 17-12 17-13 17-14 17-15 17-16 17-17 17-18                                                                                                                                                                                                                                                                               |
| 16 BP5 BP5 CU2 C1 A2 A1 AD1 CU1 CP2 16-61 16-62 16-63 16-64 16-65 16-66 16-67 16-68 16-69                                                              | 16 BP4 BP5 CP2 CUI A2 A1 AD1 CP1 E 16-70 16-71 16-72 16-73 16-74 16-75 16-76 16-77 16-78                                        |                                                                                              | 16 BP5 BP5 DP CP1 A2 A1 AD2 CU1 D2 16-01 16-02 16-03 16-04 16-05 16-06 16-07 16-08 16-09                              | 16 BP5 BP5 CP2 C1 A2 A1 AD2 CU1 CU2 16-10 16-10 16-11 16-12 16-13 16-14 16-15 16-16 16-17 16-18                                                                                                                                                                                                                                                                         |
| BP5 BP5 CU2 C1 A2 A1 AD1 CU1 CP2                                                                                                                       | BP4 BP5 CP2 CU1 A2 A1 AD1 CP1 E                                                                                                 | TYPE A1/A2                                                                                   | BP5 BP5 DP CP1 A2 A1 AD2 CU1 D2                                                                                       | 15 BP5 BP5 CP2 C1 A2 A1 AD2 CU1 CU2                                                                                                                                                                                                                                                                                                                                     |
| 15-61 15-62 15-63 15-64 15-65 15-66 15-67 15-68 15-69  14 BP5 BP5 CU2 C1 A2 A1 AD1 CU1 CP2                                                             | 15-70 15-71 15-72 15-73 15-74 15-75 15-76 15-77 15-78<br>14 BP4 BP5 CP2 CUI A2 A1 AD1 CP1 E                                     | 1-Bedroom                                                                                    | 15 15-01 15-02 15-03 15-04 15-05 15-06 15-07 15-08 15-09<br>14 BP5 BP5 DP CP1 A2 A1 AD2 CU1 D2                        | 15-10 15-11 15-12 15-13 15-14 15-15 15-16 15-17 15-18<br>14 BP5 BP5 CP2 C1 A2 A1 AD2 CU1 CU2                                                                                                                                                                                                                                                                            |
| 14-01 14-02 14-03 14-04 14-05 14-06 14-07 14-08 14-09                                                                                                  | 14 14-70 14-71 14-72 14-73 14-74 14-75 14-76 14-77 14-78  17 BP4 BP5 CP2 CUI A2 A1 AD1 CP1 E                                    | TYPE AD1/AD2/AD3-P/AD4-P                                                                     | 14 14-01 14-02 14-03 14-04 14-05 14-06 14-07 14-08 14-09<br>17 BP5 BP5 DP CP1 A2 A1 AD2 CU1 D2                        | 14-10 14-11 14-12 14-13 14-14 14-15 14-16 14-17 14-18 17 BP5 BP5 CP2 C1 A2 A1 AD2 CU1 CU2                                                                                                                                                                                                                                                                               |
| 13 BP5 BP5 CU2 C1 A2 A1 AD1 CU1 CP2 13-61 13-62 13-63 13-64 13-65 13-66 13-67 13-68 13-69                                                              | 13-70 13-71 13-72 13-73 13-74 13-75 13-76 13-77 13-78                                                                           | 1-Bedroom + Study                                                                            | 13-01 13-02 13-03 13-04 13-05 13-06 13-07 13-08 13-09                                                                 | BP5 BP5 CP2 C1 A2 A1 AD2 CUI CU2 13-10 13-11 13-12 13-13 13-14 13-15 13-16 13-17 13-18                                                                                                                                                                                                                                                                                  |
| 12 BP5 BP5 CU2 C1 A2 A1 AD1 CU1 CP2 12-61 12-62 12-63 12-64 12-65 12-66 12-67 12-68 12-69                                                              | 12 BP4 BP5 CP2 CU1 A2 A1 AD1 CP1 E<br>12-70 12-71 12-72 12-73 12-74 12-75 12-76 12-77 12-78                                     | <b>TYPE B1/B2/B3/B4</b> 2-Bedroom                                                            | 12 BP5 BP5 DP CP1 A2 A1 AD2 CU1 D2 12-01 12-02 12-03 12-04 12-05 12-06 12-07 12-08 12-09                              | 12 BP5 BP5 CP2 C1 A2 A1 AD2 CU1 CU2 12-10 12-11 12-12 12-13 12-14 12-15 12-16 12-17 12-18                                                                                                                                                                                                                                                                               |
| 11 BP5 BP5 CU2 C1 A2 A1 AD1 CU1 CP2 11-63 11-64 11-65 11-66 11-67 11-68 11-69                                                                          | 11 BP4 BP5 CP2 CU1 A2 A1 AD1 CP1 E<br>11-70 11-71 11-72 11-73 11-74 11-75 11-76 11-77 11-78                                     | TYPE BP1/BP2/BP3/BP4/BP5                                                                     | 11 BP5 BP5 DP CP1 A2 A1 AD2 CU1 D2 11-01 11-02 11-03 11-04 11-05 11-06 11-07 11-08 11-09                              | 11 BP5 BP5 CP2 C1 A2 A1 AD2 CU1 CU2 11-10 11-10 11-11 11-12 11-13 11-14 11-15 11-16 11-17 11-18                                                                                                                                                                                                                                                                         |
| BP5 BP5 CU2 C1 A2 A1 AD1 CU1 CP2                                                                                                                       | BP4 BP5 CP2 CU1 A2 A1 AD1 CP1 E                                                                                                 | 2-Bedroom Premium                                                                            | BP5 BP5 DP CP1 A2 A1 AD2 CU1 D2                                                                                       | BP5 BP5 CP2 C1 A2 A1 AD2 CU1 CU2                                                                                                                                                                                                                                                                                                                                        |
| 10-61 10-62 10-63 10-64 10-65 10-66 10-67 10-68 10-69  BP5 BP5 CU2 C1 A2 A1 AD1 CU1 CP2                                                                | 10 10-70 10-71 10-72 10-73 10-74 10-75 10-76 10-77 10-78  BP4 BP5 CP2 CUI A2 A1 AD1 CP1 E                                       | TYPE BD1/BD2/BD3                                                                             | 10-01 10-02 10-03 10-04 10-05 10-06 10-07 10-08 10-09<br>0 BP5 BP5 DP CP1 A2 A1 AD2 CU1 D2                            | 10-10 10-11 10-12 10-13 10-14 10-15 10-16 10-17 10-18 0 BP5 BP5 CP2 C1 A2 A1 AD2 CU1 CU2                                                                                                                                                                                                                                                                                |
| 9 09-61 09-62 09-63 09-64 09-65 09-66 09-67 09-68 09-69                                                                                                | 9 09-70 09-71 09-72 09-73 09-74 09-75 09-76 09-77 09-78                                                                         | 2-Bedroom + Study                                                                            | 9 09-01 09-02 09-03 09-04 09-05 09-06 09-07 09-08 09-09                                                               | 9 09-10 09-11 09-12 09-13 09-14 09-15 09-16 09-17 09-18                                                                                                                                                                                                                                                                                                                 |
| 8 BP5 BP5 CU2 C1 A2 A1 AD1 CU1 CP2 08-61 08-62 08-63 08-64 08-65 08-66 08-67 08-68 08-69                                                               | 8 BP4 BP5 CP2 CU1 A2 A1 AD1 CP1 E<br>08-70 08-71 08-72 08-73 08-74 08-75 08-76 08-77 08-78                                      | TYPE C1/C2/C3<br>3-Bedroom                                                                   | 8 BP5 BP5 DP CP1 A2 A1 AD2 CU1 D2 08-03 08-04 08-05 08-06 08-07 08-08 08-09                                           | 8 BP5 BP5 CP2 C1 A2 A1 AD2 CU1 CU2<br>08-10 08-11 08-12 08-13 08-14 08-15 08-16 08-17 08-18                                                                                                                                                                                                                                                                             |
| 7 BP5 BP5 CU2 C1 A2 A1 AD1 CU1 CP2 O7-61 07-62 07-63 07-64 07-65 07-66 07-67 07-68 07-69                                                               | 7 BP4 BP5 CP2 CUI A2 A1 AD1 CP1 E<br>07-70 07-71 07-72 07-73 07-74 07-75 07-76 07-77 07-78                                      | TYPE CU1/CU2                                                                                 | 7 BP5 BP5 DP CP1 A2 A1 AD2 CU1 D2 07-03 07-04 07-05 07-06 07-07 07-08 07-09                                           | 7 BP5 BP5 CP2 C1 A2 A1 AD2 CU1 CU2 O7-10 07-11 07-12 07-13 07-14 07-15 07-16 07-17 07-18                                                                                                                                                                                                                                                                                |
| BP5 BP5 CU2 C1 A2 A1 AD1 CU1 CP2                                                                                                                       | BP4 BP5 CP2 CU1 A2 A1 AD1 CP1 E                                                                                                 | 3-Bedroom + Study                                                                            | BP5 BP5 DP CP1 A2 A1 AD2 CU1 D2                                                                                       | BP5 BP5 CP2 C1 A2 A1 AD2 CU1 CU2                                                                                                                                                                                                                                                                                                                                        |
| 06-61 06-62 06-63 06-64 06-65 06-66 06-67 06-68 06-69  BP5 BP5 CU2 C1 A2 A1 AD1 CU1 CP2                                                                | 06-70 06-71 06-72 06-73 06-74 06-75 06-76 06-77 06-78  BP4 BP5 CP2 CUI A2 A1 AD1 CP1 E                                          | TYPE CP1/CP2                                                                                 | 06-01 06-02 06-03 06-04 06-05 06-06 06-07 06-08 06-09  BP5 BP5 DP CP1 A2 A1 AD2 CU1 D2                                | 06-10 06-11 06-12 06-13 06-14 06-15 06-16 06-17 06-18  BP5 BP5 CP2 C1 A2 A1 AD2 CU1 CU2                                                                                                                                                                                                                                                                                 |
| 05-61 05-62 05-63 05-64 05-65 05-66 05-67 05-68 05-69                                                                                                  | 5         05-70         05-71         05-72         05-73         05-74         05-75         05-76         05-77         05-78 | 3-Bedroom Premium                                                                            | 05-01 05-02 05-03 05-04 05-05 05-06 05-07 05-08 05-09                                                                 | 5         05-10         05-11         05-12         05-13         05-14         05-15         05-16         05-17         05-18                                                                                                                                                                                                                                         |
| 4 BP5 BP5 CU2 CI A2 A1 ADI CU1 CP2 04-63 04-64 04-65 04-66 04-67 04-68 04-69                                                                           | 4 BP4 BP5 CP2 CU1 A2 A1 AD1 CP1 E 04-72 04-73 04-74 04-75 04-76 04-77 04-78                                                     | TYPE D1/D2<br>4-Bedroom                                                                      | 4 BP5 BP5 DP CP1 A2 A1 AD2 CU1 D2 04-01 04-02 04-03 04-04 04-05 04-06 04-07 04-08 04-09                               | 4 BP5 BP5 CP2 C1 A2 A1 AD2 CUI CU2 O4-10 04-11 04-12 04-13 04-14 04-15 04-16 04-17 04-18                                                                                                                                                                                                                                                                                |
| 3 BP5 BP5 CU2 C1 A2 A1 AD1 CU1 CP2 03-63 03-64 03-65 03-66 03-67 03-68 03-69                                                                           | 3 BP4 BP5 CP2 CU1 A2 A1 AD1 CP1 E<br>3 03-70 03-71 03-72 03-73 03-74 03-75 03-76 03-77 03-78                                    | TYPE DP                                                                                      | 3 BP5 BP5 DP CP1 A2 A1 AD2 CU1 D2 03-03 03-04 03-05 03-06 03-07 03-08 03-09                                           | 3 BP5 BP5 CP2 C1 A2 A1 AD2 CU1 CU2<br>03-10 03-11 03-12 03-13 03-14 03-15 03-16 03-17 03-18                                                                                                                                                                                                                                                                             |
| 2 BP5 BP5 CU2 C1 A2 A1 AD1 CU1 CP2 O2-61 02-62 02-63 02-64 02-65 02-66 02-67 02-68 02-69                                                               | 2 BP4 BP5 CP2 CUI A2 A1 ADI CP1 E 02-70 02-71 02-72 02-73 02-74 02-75 02-76 02-77 02-78                                         | 4-Bedroom Premium                                                                            | 2 BP5 BP5 DP CP1 A2 A1 AD2 CU1 D2 02-03 02-04 02-05 02-06 02-07 02-08 02-09                                           | 2 BP5 BP5 CP2 C1 A2 A1 AD2 CU1 CU2 O2-13 02-14 02-15 02-16 02-17 02-18                                                                                                                                                                                                                                                                                                  |
| AD3-P BP5-P CU2-P C1-P A2-P A1-P AD1-P CU1-P CP2-P                                                                                                     | AD4-P BP5-P CP2-P CU1-P A2-P A1-P AD1-P CP1-P E-P                                                                               | TYPE E                                                                                       | AD3-P BP5-P DP-P CP1-P A2-P A1-P AD2-P CU1-P D2-P                                                                     | AD3-P BP5-P CP2-P C1-P A2-P A1-P AD2-P CU1-P CU2-P                                                                                                                                                                                                                                                                                                                      |
| 01-61 01-62 01-63 01-64 01-65 01-66 01-67 01-68 01-69                                                                                                  | 01-70 01-71 01-72 01-73 01-74 01-75 01-76 01-77 01-78                                                                           | 5-Bedroom                                                                                    | 01-01         01-02         01-03         01-04         01-05         01-06         01-07         01-08         01-09 | 01-10 01-11 01-12 01-13 01-14 01-15 01-16 01-17 01-18                                                                                                                                                                                                                                                                                                                   |
|                                                                                                                                                        |                                                                                                                                 |                                                                                              |                                                                                                                       |                                                                                                                                                                                                                                                                                                                                                                         |
| BLOCK 912 SIMS AVENUE (S)408972                                                                                                                        | BLOCK 910 SIMS AVENUE (S)408971                                                                                                 | BLOCK 908 SIMS AVENUE (S)408970                                                              | BLOCK 906 SIMS AVENUE (S)408969                                                                                       | BLOCK 904 SIMS AVENUE (S)408968                                                                                                                                                                                                                                                                                                                                         |
| 52 53 54 55 56 57 58 59 60                                                                                                                             | 44 45 46 47 48 49 50 51                                                                                                         | 36 37 38 39 40 41 42 43                                                                      | 28 29 30 31 32 33 34 35                                                                                               | 19 20 21 22 23 24 25 26 27                                                                                                                                                                                                                                                                                                                                              |
| 18 ADI-R A1-R A2-R CUI-R C2-R BP5-R B4-R BD3-R BD2-R 18-52 18-53 18-54 18-55 18-56 18-57 18-58 18-59 18-60                                             | 18 B3-R B3-R BD1-R C3-R1 BP3-R BP2-R D1-R C2-R 18-44 18-45 18-46 18-47 18-48 18-49 18-50 18-51                                  | 18 B3-R B3-R C3-R DP-R BP1-R BP1-R DP-R C3-R 18-36 18-37 18-38 18-39 18-40 18-41 18-42 18-43 | 18 B3-R B3-R C2-R D1-R B2-R B1-R C3-R1 BD1-R 18-28 18-29 18-30 18-31 18-32 18-33 18-34 18-35                          | 18 AD2-R A1-R A2-R BD2-R BD3-R B4-R1 B4-R C3-R BD2-R BD3-R B4-R1 B4-R L3-R BD2-R BD3-R BD3-R B4-R1 B4-R L3-R BD2-R BD3-R BD3-R B4-R1 B4-R L3-R BD2-R BD3-R BD3-R B4-R1 B4-R L3-R BD3-R BD3-R B4-R1 B4-R L3-R B2-R BD3-R BD3-R B4-R1 B4-R L3-R B4-R B4-R B4-R B4-R B4-R B4-R B4-R B4 |
| 17 AD1 A1 A2 CUI C2 BP5 B4 BD3 BD2 17-52 17-53 17-54 17-55 17-56 17-57 17-58 17-59 17-60                                                               | 17 B3 B3 BD1 C3 BP3 BP2 D1 C2 17-44 17-45 17-46 17-47 17-48 17-49 17-50 17-51                                                   | 17 B3 B3 C3 DP BP1 BP1 DP C3 17-36 17-37 17-38 17-39 17-40 17-41 17-42 17-43                 | 17 B3 B3 C2 D1 B2 B1 C3 BD1 17-28 17-29 17-30 17-31 17-32 17-33 17-34 17-35                                           | 17 AD2 A1 A2 BD2 BD3 B4 B4 C3 BD2 17-19 17-20 17-21 17-22 17-23 17-24 17-25 17-26 17-27                                                                                                                                                                                                                                                                                 |
| AD1 A1 A2 CU1 C2 BP5 B4 BD3 BD2                                                                                                                        | 16 B3 B3 BD1 C3 BP3 BP2 D1 C2                                                                                                   | 16 B3 B3 C3 DP BP1 BP1 DP C3                                                                 | 16 B3 B3 C2 D1 B2 B1 C3 BD1                                                                                           | 16 AD2 A1 A2 BD2 BD3 B4 B4 C3 BD2                                                                                                                                                                                                                                                                                                                                       |
| 16-52   16-55   16-54   16-55   16-56   16-57   16-58   16-59   16-60                                                                                  | 16-44 16-45 16-46 16-47 16-48 16-49 16-50 16-51<br>15 B3 B3 BD1 C3 BP3 BP2 D1 C2                                                | 16-36 16-37 16-38 16-39 16-40 16-41 16-42 16-43<br>15 B3 B3 C3 DP BPI BPI DP C3              | 16-28 16-29 16-30 16-31 16-32 16-33 16-34 16-35<br>15 B3 B3 C2 D1 B2 B1 C3 BD1                                        | 16-19 16-20 16-21 16-22 16-23 16-24 16-25 16-26 16-27  AD2 A1 A2 BD2 BD3 B4 B4 C3 BD2                                                                                                                                                                                                                                                                                   |
| 15-52 15-53 15-54 15-55 15-56 15-57 15-58 15-59 15-60                                                                                                  | 15-44 15-45 15-46 15-47 15-48 15-49 15-50 15-51                                                                                 | 15-36 15-37 15-38 15-39 15-40 15-41 15-42 15-43                                              | 15-28 15-29 15-30 15-31 15-32 15-33 15-34 15-35                                                                       | 15-19 15-20 15-21 15-22 15-23 15-24 15-25 15-26 15-27                                                                                                                                                                                                                                                                                                                   |
| 14 AD1 A1 A2 CUI C2 BP5 B4 BD3 BD2 14-52 14-53 14-54 14-55 14-56 14-57 14-58 14-59 14-60                                                               | 14 B3 B3 BD1 C3 BP3 BP2 D1 C2 14-44 14-45 14-46 14-47 14-48 14-49 14-50 14-51                                                   | 14 B3 B3 C3 DP BPI BPI DP C3 14-36 14-37 14-38 14-39 14-40 14-41 14-42 14-43                 | 14 B3 B3 C2 D1 B2 B1 C3 BD1 14-28 14-29 14-30 14-31 14-32 14-33 14-34 14-35                                           | 14 AD2 A1 A2 BD2 BD3 B4 B4 C3 BD2 14-19 14-20 14-21 14-22 14-23 14-24 14-25 14-26 14-27                                                                                                                                                                                                                                                                                 |
| 13 AD1 A1 A2 CU1 C2 BP5 B4 BD3 BD2 13-52 13-53 13-54 13-55 13-56 13-57 13-58 13-59 13-60                                                               | 13 B3 B3 BD1 C3 BP3 BP2 D1 C2 13-44 13-45 13-46 13-47 13-48 13-49 13-50 13-51                                                   | 13 B3 B3 C3 DP BP1 BP1 DP C3 13-36 13-37 13-38 13-39 13-40 13-41 13-42 13-43                 | 13 B3 B3 C2 D1 B2 B1 C3 BD1 13-28 13-29 13-30 13-31 13-32 13-33 13-34 13-35                                           | 13 AD2 A1 A2 BD2 BD3 B4 B4 C3 BD2 13-19 13-20 13-21 13-22 13-23 13-24 13-25 13-26 13-27                                                                                                                                                                                                                                                                                 |
| 12 AD1 A1 A2 CUI C2 BP5 B4 BD3 BD2 12-52 12-53 12-54 12-55 12-56 12-57 12-58 12-59 12-60                                                               | 12 B3 B3 BD1 C3 BP3 BP2 D1 C2 12-44 12-45 12-46 12-47 12-48 12-49 12-50 12-51                                                   | 12 B3 B3 C3 DP BP1 BP1 DP C3 12-36 12-37 12-38 12-39 12-40 12-41 12-42 12-43                 | 12 B3 B3 C2 D1 B2 B1 C3 BD1 12-28 12-29 12-50 12-31 12-32 12-33 12-34 12-35                                           | 12 AD2 A1 A2 BD2 BD3 B4 B4 C3 BD2 12-19 12-20 12-21 12-22 12-23 12-24 12-25 12-26 12-27                                                                                                                                                                                                                                                                                 |
| 11 AD1 A1 A2 CU1 C2 BP5 B4 BD3 BD2                                                                                                                     | 11 B3 B3 BD1 C3 BP3 BP2 D1 C2                                                                                                   | 11 B3 B3 C3 DP BP1 BP1 DP C3                                                                 | 11 B3 B3 C2 D1 B2 B1 C3 BD1                                                                                           | 11 AD2 A1 A2 BD2 BD3 B4 B4 C3 BD2                                                                                                                                                                                                                                                                                                                                       |
| 11-52 11-53 11-54 11-55 11-56 11-57 11-58 11-59 11-60<br>10 ADI A1 A2 CUI C2 BP5 B4 BD3 BD2<br>10 AD B 10 F7 10 F7 10 F6 10 F7 10 F6 10 F7 10 F0 10 F0 | " 11-44 11-45 11-46 11-47 11-48 11-49 11-50 11-51<br>10 B3 B3 BD1 C3 BP3 BP2 D1 C2                                              | " 11-36 11-37 11-38 11-39 11-40 11-41 11-42 11-43<br>10 B3 B3 C3 DP BP1 BP1 DP C3            | " 11-28 11-29 11-30 11-31 11-32 11-33 11-34 11-35<br>10 B3 B3 C2 D1 B2 B1 C3 BD1                                      | 11-19 11-20 11-21 11-22 11-23 11-24 11-25 11-26 11-27  10 AD2 A1 A2 BD2 BD3 B4 B4 C3 BD2                                                                                                                                                                                                                                                                                |
| 10-52 10-55 10-55 10-55 10-56 10-57 10-58 10-59 10-60                                                                                                  | 10-44 10-45 10-46 10-47 10-48 10-49 10-50 10-51                                                                                 | 10-36 10-37 10-38 10-39 10-40 10-41 10-42 10-43                                              | 10-28 10-29 10-30 10-31 10-32 10-33 10-34 10-35                                                                       | 10-19 10-20 10-21 10-22 10-23 10-24 10-25 10-26 10-27                                                                                                                                                                                                                                                                                                                   |
| 9 AD1 A1 A2 CU1 C2 BP5 B4 BD3 BD2 O9-52 09-53 09-54 O9-55 09-56 09-57 09-58 09-59 09-60                                                                | 9 B3 B3 BD1 C3 BP3 BP2 D1 C2 09-46 09-47 09-48 09-49 09-50 09-51                                                                | 9 B3 B3 C3 DP BP1 BP1 DP C3 09-36 09-37 09-38 09-39 09-40 09-41 09-42 09-43                  | 9 B3 B3 C2 D1 B2 B1 C3 BD1 O9-32 09-31 09-32 09-33 09-34 09-35                                                        | 9 AD2 A1 A2 BD2 BD3 B4 B4 C3 BD2 O9-21 O9-22 O9-23 O9-24 O9-25 O9-26 O9-27                                                                                                                                                                                                                                                                                              |
| 8 AD1 A1 A2 CU1 C2 BP5 B4 BD3 BD2 08-52 08-53 08-54 08-55 08-56 08-57 08-58 08-59 08-60                                                                | 8 B3 B3 BD1 C3 BP3 BP2 D1 C2 08-44 08-45 08-45 08-47 08-48 08-49 08-50 08-51                                                    | 8 B3 B3 C3 DP BP1 BP1 DP C3 08-36 08-37 08-38 08-39 08-40 08-41 08-42 08-43                  | 8 B3 B3 C2 D1 B2 B1 C3 BD1 O8-32 08-35 08-35                                                                          | 8 AD2 A1 A2 BD2 BD3 B4 B4 C3 BD2 O8-21 08-22 08-23 08-24 08-25 08-26 08-27                                                                                                                                                                                                                                                                                              |
| 7 AD1 A1 A2 CU1 C2 BP5 B4 BD3 BD2                                                                                                                      | 7 B3 B3 BD1 C3 BP3 BP2 D1 C2                                                                                                    | 7 B3 B3 C3 DP BP1 BP1 DP C3                                                                  | 7 B3 B3 C2 D1 B2 B1 C3 BD1                                                                                            | 7 AD2 A1 A2 BD2 BD3 B4 B4 C3 BD2                                                                                                                                                                                                                                                                                                                                        |
| 07-52 07-53 07-54 07-55 07-56 07-57 07-58 07-59 07-60 ADI A1 A2 CUI C2 BP5 B4 BD3 BD2                                                                  | 07-44 07-45 07-46 07-47 07-48 07-49 07-50 07-51<br>6 B3 B3 BD1 C3 BP3 BP2 D1 C2                                                 | 07-36 07-37 07-38 07-39 07-40 07-41 07-42 07-43<br>6 B3 B3 C3 DP BPI BPI DP C3               | 07-28 07-29 07-30 07-31 07-32 07-33 07-34 07-35<br>6 B3 B3 C2 D1 B2 B1 C3 BD1                                         | 07-19 07-20 07-21 07-22 07-23 07-24 07-25 07-26 07-27  6 AD2 A1 A2 BD2 BD3 B4 B4 C3 BD2                                                                                                                                                                                                                                                                                 |
| 06-52         06-53         06-54         06-55         06-56         06-57         06-58         06-59         06-60                                  | 06-44 06-45 06-46 06-47 06-48 06-49 06-50 06-51                                                                                 | 06-36 06-37 <mark>06-38 06-39 </mark> 06-40 06-41 <mark>06-42 06-43</mark>                   | 0         06-28         06-29         06-30         06-31         06-32         06-33         06-34         06-35     | 06-19         06-20         06-21         06-22         06-23         06-24         06-25         06-26         06-27                                                                                                                                                                                                                                                   |
| 5 AD1 A1 A2 CU1 C2 BP5 B4 BD3 BD2 O5-53 O5-54 O5-55 O5-56 O5-57 O5-58 O5-59 O5-60                                                                      | 5 B3 B3 BD1 C3 BP3 BP2 D1 C2 O5-46 O5-47 O5-48 O5-49 O5-50 O5-51                                                                | 05-36 05-37 05-38 05-39 05-40 05-41 05-42 05-43                                              | 05-28 05-29 05-30 05-31 05-32 05-33 05-34 05-35                                                                       | 05-19         05-20         05-21         05-22         05-23         05-24         05-25         05-26         05-27                                                                                                                                                                                                                                                   |
| 4 AD1 A1 A2 CU1 C2 BP5 B4 BD3 BD2                                                                                                                      | 4 B3 B3 BD1 C3 BP3 BP2 D1 C2                                                                                                    | 4 B3 B3 C3 DP BP1 BP1 DP C3                                                                  | A B3 B3 C2 D1 B2 B1 C3 BD1                                                                                            | 4 AD2 A1 A2 BD2 BD3 B4 B4 C3 BD2                                                                                                                                                                                                                                                                                                                                        |
| 04-52         04-53         04-54         04-55         04-56         04-57         04-58         04-59         04-60                                  | 4 04-44 04-45 04-46 04-47 04-48 04-49 04-50 04-51                                                                               | 04-36 04-37 <mark>04-38 04-39 04-40 04-41 04-42 04-43</mark>                                 | 4 04-28 04-29 <mark>04-30 04-31 04-32 04-33 04-34 04-35</mark>                                                        | 04-19         04-20         04-21         04-22         04-23         04-24         04-25         04-26         04-27                                                                                                                                                                                                                                                   |