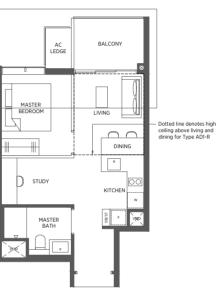

#### TYPE AD1 TYPE AD1-R

48 sq m | 517 sq ft 57 sq m | 614 sq ft

#02-52 to #17-52\* #18-52\* #02-67 to #17-67 #18-67 #02-76 to #17-76 #18-76

Incl. of 9 sq m | 97 sq ft of void area (high ceiling) above living & dining

#### TYPE AD2 TYPE AD2-R

49 sq m | 527 sq ft 58 sq m | 624 sq ft

#02-07 to #17-07 #18-07 #02-16 to #17-16 #18-16 #02-19 to #17-19\* #18-19\*

Incl. of 9 sq m | 97 sq ft of void area (high ceiling) above living & dining