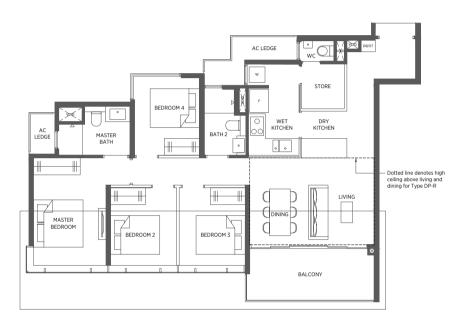

#### TYPE C3-R TYPE C3-R1 TYPE C3

98 sq m | 1055 sq ft 103 sq m | 1109 sq ft 86 sq m | 926 sq ft

#03-26 to #17-26\* #18-26\* #02-34 to #17-34\* #18-38\* #02-38 to #17-38\* #18-43

#02-43 to #17-43 Incl. of 12 sq m | 129 sq ft of void area (high ceiling) above living #02-47 to #17-47

#18-34\* #18-47

Incl. of 17 sq m | 183 sq ft of void area (high ceiling) above living & dining