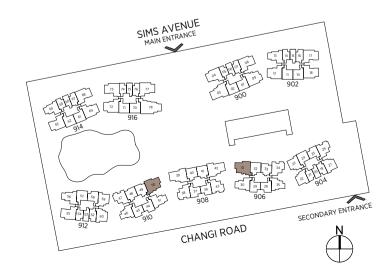

CHANGI ROAD

#### SITE PLAN

#### WEST PARC

- 1 Family Lagoon
- 2 Water Beds
- 3 Body Massage Jets
- 4 Foot Massage Jets
- 5 Bubble Jets
- 6 Kids' Water Jets 7 Grill & Dine Island
- 8 Kids' Water Playground
- 9 Island Party Pavilion
- 10 Kids' Party Pavilion 11 Junior Glamping Lawn
- 12 Beanbag Lounge
- 13 Palm Pool
- 14 Cosy Lounge
- 15 Lagoon Deck

#### **GRAND PARC**

- 1 Lantern Isle
- 2 Signature Arrival Court 3 Majestic Tree Atrium
- 18 Sun Tan Loungers 19 Lawn Loungers

16 Fitness Pavilion

17 Aqua Gym

- 4 Atrium Deck 20 Herbs Garden 5 Sunken Party Lounge
- 21 Children's Playground 6 Reflective Pond 22 Outdoor Multi Gym
  - 7 Mist Garden 8 Atrium Lounge
  - 9 Koi Pond Lounge
  - 10 Koi Pond
  - 11 Garden Lounge 12 Lantern Promenade

15 Bicycle Lift

- 14 Cabana Park
- 13 Firefly Promenade
- 11 Pool Pavilion
  - 12 Fitness Suite
  - 13 Changing Rooms 14 Lawn Settee

15 Hammock Park

4 Lawn

5 Wi-Fi Pavilion

8 Pool Deck

10 Sun Beds

9 Luxe Cabanas

6 Parc Clubhouse

7 Poolside Dining Verandah

EAST PARC

- 1 50m Lap Pool 16 Hi-Tea Pavilion 2 Jacuzzi Pools 17 Paws Playground
- **3** Foot Reflexology Pavilion 18 Lantern Walk
  - 19 Fern Garden 20 Grill & Dine Pavilion
  - 21 Tennis Court
  - 22 Multipurpose Court
  - 23 Yoga Pavilion 24 Bars & Steps Fitness Station

#### **BASEMENT**

OTHERS

A Jogging Trail

B Guard Post

E Shoppes @ Parc Esta

D Pedestrian Side Gate

C Vehicular Ingress & Egress

- F Management Office G Transformer Room
- **H** Substation Bin Centre