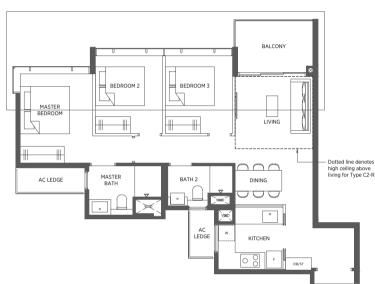

#### TYPE C3-R TYPE C3-R1 TYPE C3

98 sq m | 1055 sq ft 103 sq m | 1109 sq ft 86 sq m | 926 sq ft

#03-26 to #17-26\* #18-26\* #02-34 to #17-34\* #18-38\* #02-38 to #17-38\* #18-43

#02-43 to #17-43 Incl. of 12 sq m | 129 sq ft of void area (high ceiling) above living #02-47 to #17-47

#18-34\* #18-47

Incl. of 17 sq m | 183 sq ft of void area (high ceiling) above living & dining