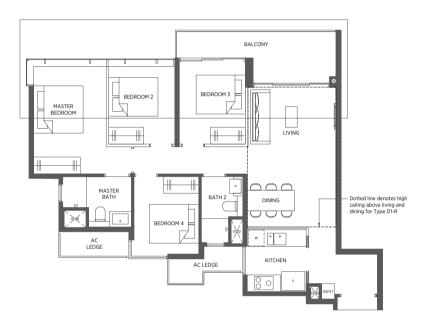

#### 4-Bedroom

TYPE D1 TYPE D1-R

#02-31 to #17-31 #18-31 #02-50 to #17-50\* #18-50\*

> Incl. of 20 sq m | 215 sq ft of void area (high ceiling) above living & dining

#### TYPE D1-P

104 sq m | 1119 sq ft

#01-31 #01-50\*

Area includes a/c ledge, balcony and void area (high ceiling). The plans are subject to change as may be required or approved by the relevant authorities. Areas are approximate measurements only and are subject to final survey. Plans are not drawn to scale and do not form part of the contract.