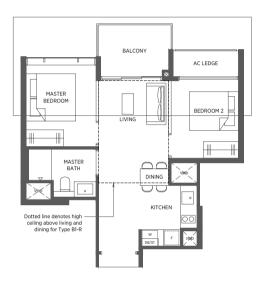

#### 2-Bedroom + Study

TYPE BD1 TYPE BD1-R

77 sq m | 829 sq ft 85 sq m | 915 sq ft

#02-35 to #17-35\* #18-35\* #18-46 #02-46 to #17-46

Incl. of 8 sq m | 86 sq ft of void area (high ceiling above living