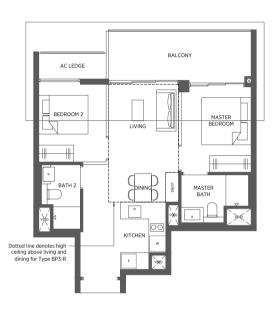

#### TYPE BP3 TYPE BP3-R

80 sq m | 861 sq ft 67 sq m | 721 sq ft

#02-48 to #17-48 #18-48

Incl. of 13 sq m | 140 sq ft of void area (high ceiling) above living & dining

#### **TYPE BP4** TYPE BP4-R

68 sq m | 732 sq ft 79 sq m | 850 sq ft

#02-70 to #17-70 #18-70

Incl. of 11 sq m | 118 sq ft of void area (high ceiling) above living & dining