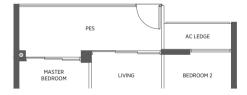

#### TYPE A2 TYPE A2-R

42 sq m | 452 sq ft 51 sq m | 549 sq ft

#02-05 to #17-05 #18-05 #02-14 to #17-14 #18-14 #02-21 to #17-21\* #18-21\* #02-54 to #17-54\* #18-54\* #02-65 to #17-65 #18-65 #02-74 to #17-74 #18-74

#### TYPE A2-P

42 sq m | 452 sq ft

#01-14 #01-21\* #01-54\* #01-65 #01-74

#### TYPE A1 TYPE A1-R

39 sq m | 420 sq ft 48 sq m | 517 sq ft

#02-06 to #17-06 #18-06 #02-15 to #17-15 #18-15 #02-20 to #17-20\* #18-20\* #02-53 to #17-53\* #18-53\* #02-66 to #17-66 #18-66 #02-75 to #17-75 #18-75

#### TYPE A1-P

\* Denotes mirror image

Area includes a/c ledge, balcony and void area (high ceiling). The plans are subject to change as may be required or approved by the relevant authorities. Areas are approximate measurements only and are subject to final survey. Plans are not drawn to scale and do not form part of the contract.