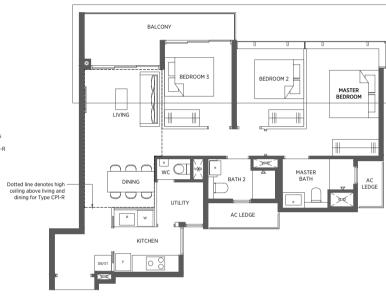

#### TYPE C3-R TYPE C3-R1 TYPE C3

98 sq m | 1055 sq ft 103 sq m | 1109 sq ft 86 sq m | 926 sq ft

#03-26 to #17-26\* #18-26\* #02-34 to #17-34\* #18-38\* #02-38 to #17-38\* #18-43

#02-43 to #17-43 Incl. of 12 sq m | 129 sq ft of void area (high ceiling) above living #02-47 to #17-47

#18-34\* #18-47

Incl. of 17 sq m | 183 sq ft of void area (high ceiling) above living & dining