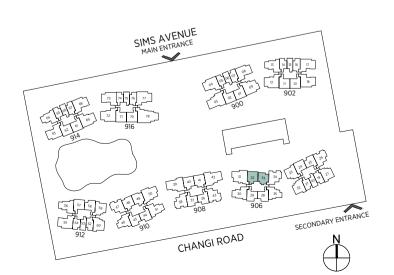

#### SITE PLAN

#### WEST PARC

- 1 Family Lagoon
- 2 Water Beds
- 3 Body Massage Jets
- 4 Foot Massage Jets
- 5 Bubble Jets
- 6 Kids' Water Jets 7 Grill & Dine Island
- 8 Kids' Water Playground
- 9 Island Party Pavilion
- 10 Kids' Party Pavilion 11 Junior Glamping Lawn
- 12 Beanbag Lounge
- 13 Palm Pool
- 14 Cosy Lounge
- 15 Lagoon Deck

#### **GRAND PARC**

- 1 Lantern Isle
- 2 Signature Arrival Court 3 Majestic Tree Atrium
- 18 Sun Tan Loungers 19 Lawn Loungers

16 Fitness Pavilion

17 Aqua Gym

- 4 Atrium Deck 20 Herbs Garden 5 Sunken Party Lounge
- 21 Children's Playground 6 Reflective Pond 22 Outdoor Multi Gym
  - 7 Mist Garden 8 Atrium Lounge
  - 9 Koi Pond Lounge
  - 10 Koi Pond
  - 11 Garden Lounge 12 Lantern Promenade

15 Bicycle Lift

- 14 Cabana Park
- 13 Firefly Promenade
- 11 Pool Pavilion
  - 12 Fitness Suite
  - 13 Changing Rooms 14 Lawn Settee

15 Hammock Park

4 Lawn

5 Wi-Fi Pavilion

8 Pool Deck

10 Sun Beds

9 Luxe Cabanas

6 Parc Clubhouse

7 Poolside Dining Verandah

EAST PARC

- 1 50m Lap Pool 16 Hi-Tea Pavilion 2 Jacuzzi Pools 17 Paws Playground
- **3** Foot Reflexology Pavilion 18 Lantern Walk
  - 19 Fern Garden 20 Grill & Dine Pavilion
  - 21 Tennis Court
  - 22 Multipurpose Court
  - 23 Yoga Pavilion 24 Bars & Steps Fitness Station

#### **BASEMENT**

OTHERS

A Jogging Trail

B Guard Post

E Shoppes @ Parc Esta

D Pedestrian Side Gate

C Vehicular Ingress & Egress

- F Management Office G Transformer Room
- **H** Substation Bin Centre