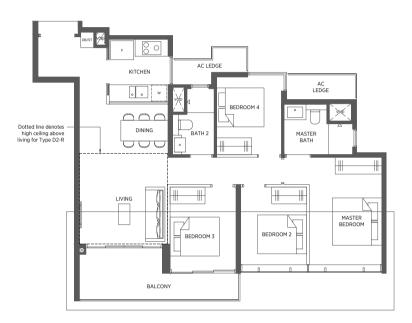

#### 4-Bedroom

TYPE D2 TYPE D2-R

#02-09 to #17-09 #18-09

Incl. of 13 sq m | 140 sq ft of void area (high ceiling) above living

#### TYPE D2-P

107 sq m | 1152 sq ft

#01-09

<sup>\*</sup> Denotes mirror image