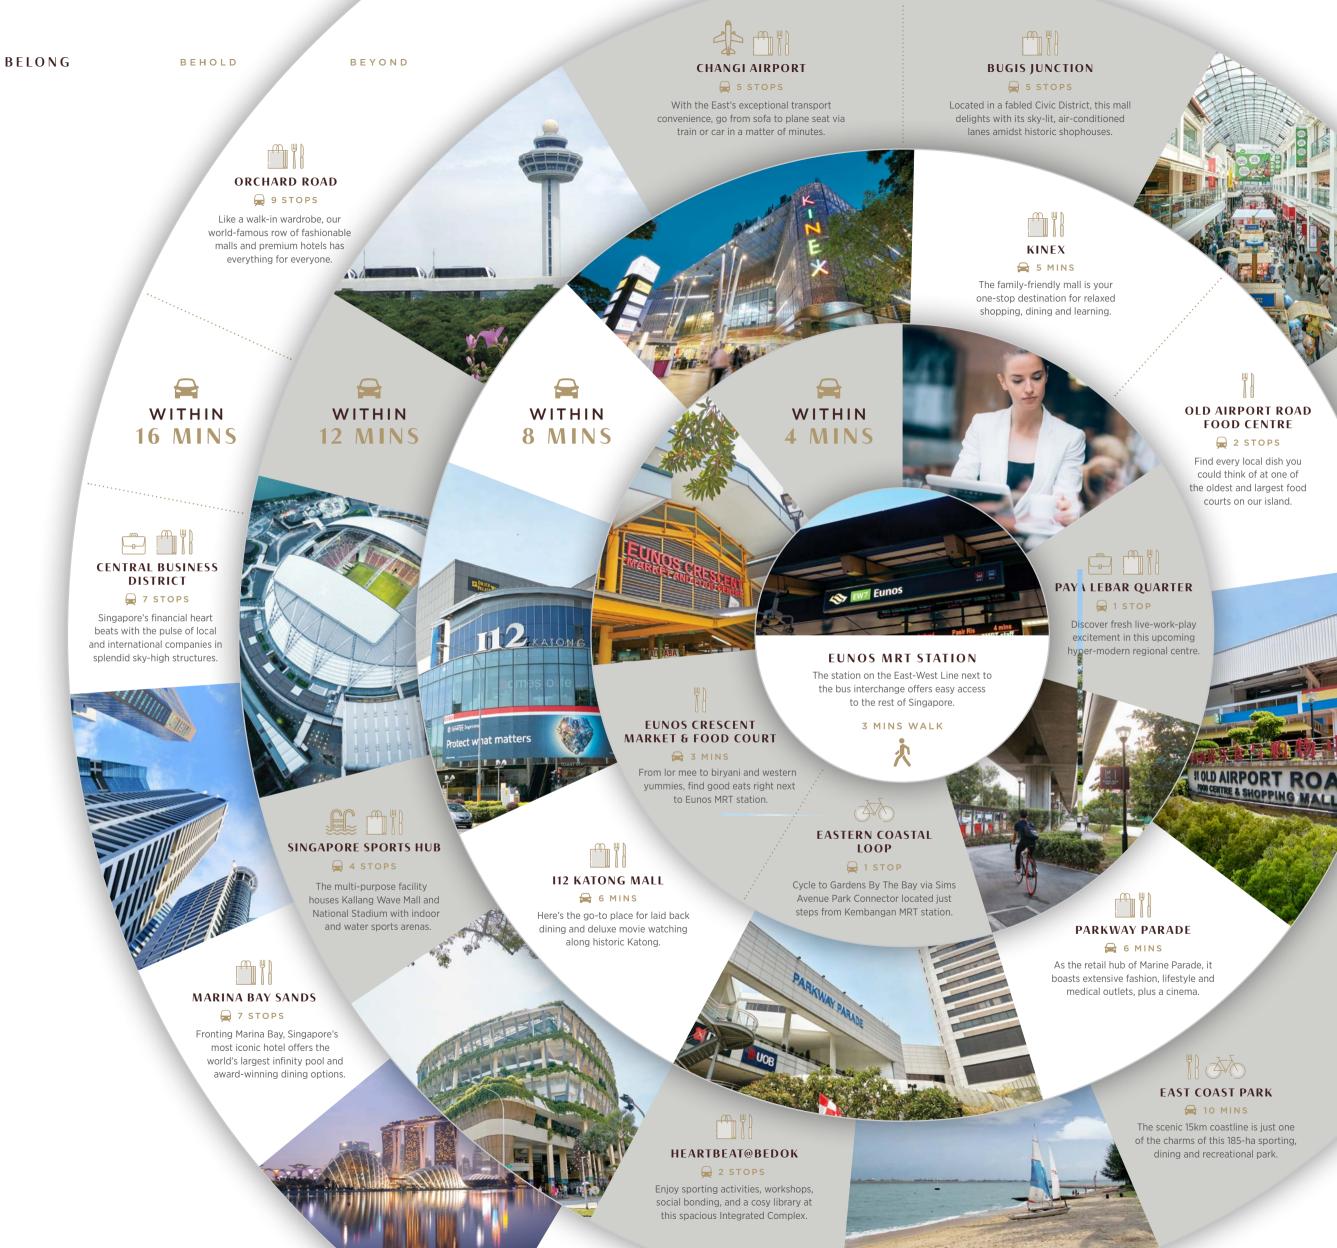

"The location of Paya Lebar Central has great potential to be a destination commercial hub."

Source: www.ura.gov.sg/Corporate/Planning/Growth-areas/Paya-Lebar-Central

Paya Lebar Quarter is one of Singapore's largest and most progressive city precincts, being the most centrally located business hub outside of the city core. Fronting the Paya Lebar MRT interchange station, it is just a train stop from Eunos MRT, which is accessible within minutes on foot from Parc Esta. Envisioned to deliver a complete urban ecosystem, the highly anticipated development offers new live-work-play opportunities through its Grade-A office towers and a diverse range of lifestyle, entertainment and recreational amenities.

5,328 sq ft General Post Office

5-Storey Smart Mall

130 Retail Shops 22,000 sq ft Smart Supermarket

Rock-Climbing Gym

5-min Drive

The new SingPost Centre boasts exciting, smart shopping experiences beyond delivering 24/7 automated postal services. Located next to the Paya Lebar MRT station, the living lab is home to several tenants that showcase innovative technologies and pilot new ones. At NTUC FairPrice, shoppers get a virtual taste of select products through augmented reality, to add to its shop-and-go smart shopping facility. Cinephiles will enjoy Singapore's first all-laser cineplex by Golden Village. And foodies can look forward to impressive dining concepts. Not to forget a myriad of other lifestyle options such as the largest bouldering gym in Singapore.

Mr Kong Yit San, Assistant Chief Executive Officer Park Management and Lifestyle Cluster, NParks

Located at the heart of East Coast Park, Marine Cove provides the perfect beachside hotspot for your family. Previously known as East Coast Recreation Centre in the 1980s, the upgraded Marine Cove now offers a contemporary glass-and-steel dining facility housing more diverse food options that include favourite fast foods, restaurant chains and coffee houses. The big draw is the open-air megaplayground – a haven for children of all ages – packed with exciting play equipment including swings, an 8m lighthouse-like tower with slides and a rope bridge, as well as a colourful rock-climbing wall.

#### **EXPANDED EASTERN COASTAL LOOP**

Embark on a seamless cycling, running or rollerblading journey, perhaps even a leisurely walking trip, along the extended Eastern Coastal Loop and soak in beautiful sceneries from East Coast Park to the city centre. Begin your adventure at the Siglap Park Connector along Sims Avenue right at the doorstep of Kembangan MRT Station. This route takes you to East Coast Park where an overhead bridge perpendicular to Fort Road will let you travel all the way to the Marina Bay area – past the Marina Bay Golf Course and Driving Range and through Gardens By The Bay East – with marvelous views accompanying you throughout.

42km Coastal Track

Changi to Marina Bay Area

The East is where you'll find many of our island's treasured addresses for good food, cultural nostalgia, and eclectic shops - with a wide selection located within minutes of your Parc Esta home.