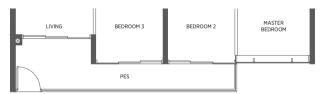

#### 1-Bedroom

#### TYPE A1 TYPE A1-R

39 sq m | 420 sq ft 48 sq m | 517 sq ft

#02-06 to #17-06 #18-06 #02-15 to #17-15 #18-15 #02-20 to #17-20\* #18-20\* #02-53 to #17-53\* #18-53\* #02-66 to #17-66 #18-66 #02-75 to #17-75 #18-75

#### TYPE A2 TYPE A2-R

42 sq m | 452 sq ft 51 sq m | 549 sq ft

#02-05 to #17-05 #18-05 #02-14 to #17-14 #18-14 #02-21 to #17-21\* #18-21\* #02-54 to #17-54\* #18-54\* #02-65 to #17-65 #18-65 #02-74 to #17-74 #18-74

#### 1-Bedroom + Study

#### TYPE AD1 TYPE AD1-R

48 sq m | 517 sq ft 57 sq m | 614 sq ft

#02-52 to #17-52\* #18-52\* #02-67 to #17-67 #18-67 #02-76 to #17-76 #18-76

Incl. of 9 sq m | 97 sq ft of void area (high ceiling) above living & dining

#### TYPE AD2 TYPE AD2-R

49 sq m | 527 sq ft 58 sq m | 624 sq ft

#02-07 to #17-07 #18-07 #02-16 to #17-16 #18-16 #02-19 to #17-19\* #18-19\*

Incl. of 9 sq m | 97 sq ft of void area (high ceiling) above living & dining