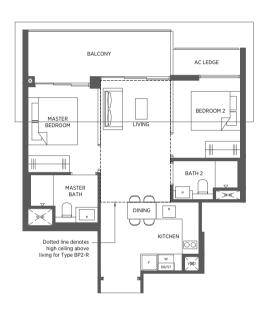

#### 4-Bedroom

TYPE D1 TYPE D1-R

#02-31 to #17-31 #18-31 #02-50 to #17-50\* #18-50\*

> Incl. of 20 sq m | 215 sq ft of void area (high ceiling) above living & dining

#### TYPE D1-P

104 sq m | 1119 sq ft

#01-31 #01-50\*

Area includes a/c ledge, balcony and void area (high ceiling). The plans are subject to change as may be required or approved by the relevant authorities. Areas are approximate measurements only and are subject to final survey. Plans are not drawn to scale and do not form part of the contract.