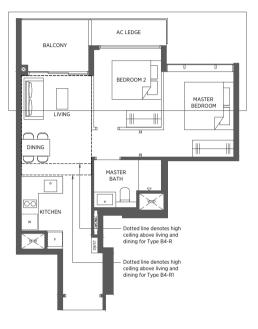

#### TYPE B4

TYPE B4-R

TYPE B4-R1 70 sq m | 753 sq ft 69 sq m | 743 sq ft

#18-24

59 sq m | 635 sq ft #02-24 to #17-24 #02-25 to #17-25\*

#02-58 to #17-58\*

#18-25\* #18-58\*

Incl. of 10 sq m | 108 sq ft of void area (high ceiling) above living & dining

Incl. of 11 sq m | 118 sq ft of void area (high ceiling) above living & dining