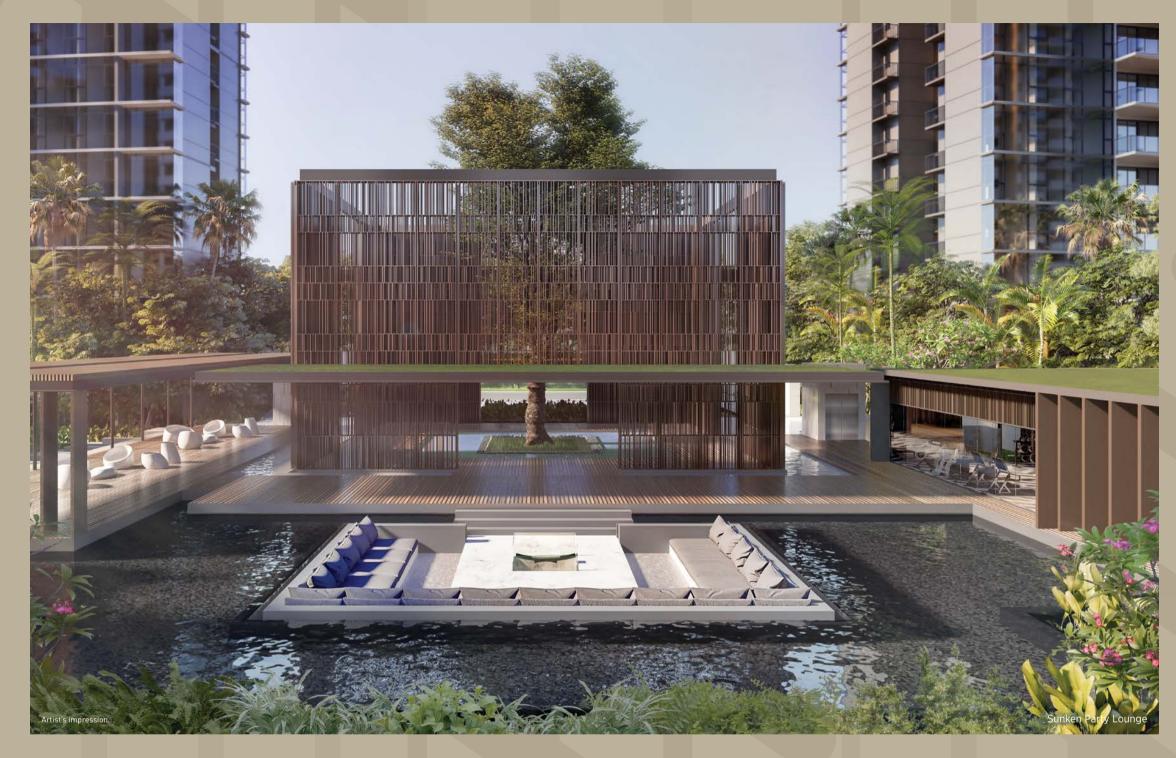

#### **GRAND PARC**

Enter an exquisite residence that reflects the grandeur of luxury hotels.

Be welcomed by the soothing ambience of calm waters lined with bespoke lights at the Lantern Isle. Drive up to a grand foyer and be greeted by a stately arrival hall where luscious openness and elegance flow throughout the expansive Signature Arrival Court.

Everyone will find an immersive space to indulge in.

At the heart of Grand Parc is the Majestic Tree Atrium, which lends a picturesque setting to the enchanting Reflective Pond close by, cradling the Sunken Party Lounge.