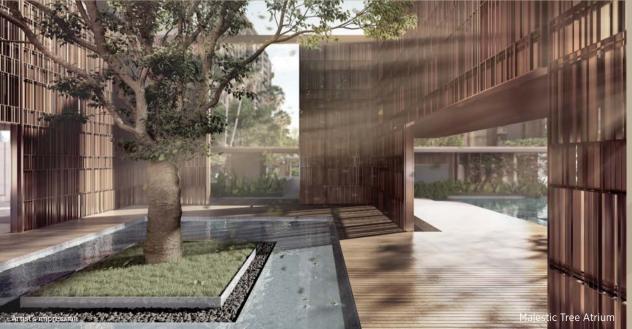

Everyone will find an immersive space to indulge in.

At the heart of Grand Parc is the Majestic Tree Atrium, which lends a picturesque setting to the enchanting Reflective Pond close by, cradling the Sunken Party Lounge.

An architectural wonder that is as splendid as it is indulging.

Welcome to Parc Esta's architectural centerpiece, offering an idyllic vantage point to gaze at the full splendour of your home's central realm.