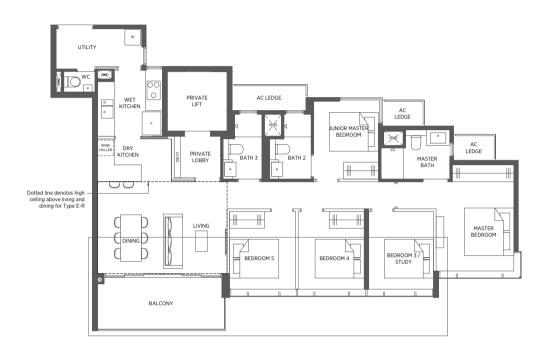

#### TYPE E TYPE E-R

#02-78 to #17-78 #18-78

Incl. of 19 sq m | 205 sq ft of void area (high ceiling) above living & dining