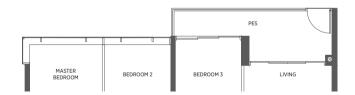

#### 3-Bedroom

#### TYPE C1-R TYPE C1

100 sq m | 1076 sq ft 84 sq m | 904 sq ft

#02-13 to #17-13 #02-64 to #17-64

#18-13 #18-64

Incl. of 16 sq m | 172 sq ft of void area (high ceiling) above living & dining

#### TYPE C2 TYPE C2-R

94 sq m | 1012 sq ft 85 sq m | 915 sq ft

#02-30 to #17-30\* #18-30\* #02-51 to #17-51 #18-51 #02-56 to #17-56 #18-56

Incl. of 9 sq m | 97 sq ft of void area (high ceiling) above living

#### TYPE C3-R TYPE C3-R1 TYPE C3

98 sq m | 1055 sq ft 103 sq m | 1109 sq ft 86 sq m | 926 sq ft

#03-26 to #17-26\* #18-26\* #02-34 to #17-34\* #18-38\* #02-38 to #17-38\* #18-43

#02-43 to #17-43 Incl. of 12 sq m | 129 sq ft of void area (high ceiling) above living #02-47 to #17-47