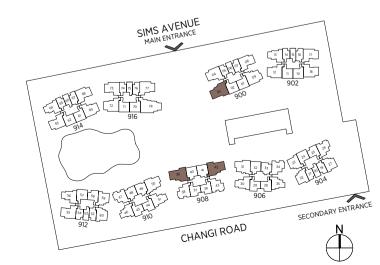

#01-50\*





Area includes a/c ledge, balcony and void area (high ceiling). The plans are subject to change as may be required or approved by the relevant authorities. Areas are approximate measurements only and are subject to final survey. Plans are not drawn to scale and do not form part of the contract.

#### 4-Bedroom

TYPE D2 TYPE D2-R

#02-09 to #17-09 #18-09

Incl. of 13 sq m | 140 sq ft of void area (high ceiling) above living



#### TYPE D2-P

107 sq m | 1152 sq ft

#01-09





<sup>\*</sup> Denotes mirror image

#### 4-Bedroom (Premium)

TYPE DP TYPE DP-R

#02-03 to #17-03 #02-39 to #17-39\* #02-42 to #17-42 #18-03 #18-39\* #18-42

Incl. of 17 sq m | 183 sq ft of void area (high ceiling) above living & dining



#### TYPE DP-P

114 sq m | 1227 sq ft

#01-03

#01-39\* #01-42





Area includes a/c ledge, balcony and void area (high ceiling). The plans are subject to change as may be required or approved by the relevant authorities. Areas are approximate measurements only and are subject to final survey. Plans are not drawn to scale and do not form part of the contract.

#### 5-Bedroom

#### TYPE E TYPE E-R

#02-78 to #17-78 #18-78

Incl. of 19 sq m | 205 sq ft of void area (high ceiling) above living & dining



#### TYPE E-P

137 sq m | 1475 sq ft

#01-78







<sup>\*</sup> Denotes mirror image



















Hongkong Land is a leading property investment, management and development group. The Group owns and manages more than 850,000 sq. m. of prime office and luxury retail property in key Asian cities, principally in Hong Kong, Singapore and Beijing. The