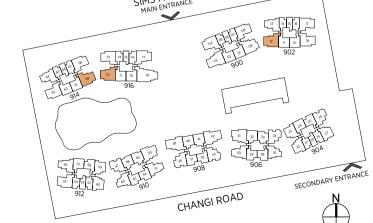

#### SITE PLAN

#### WEST PARC

- 1 Family Lagoon
- 2 Water Beds
- 3 Body Massage Jets
- 4 Foot Massage Jets
- 5 Bubble Jets
- 6 Kids' Water Jets 7 Grill & Dine Island
- 8 Kids' Water Playground
- 9 Island Party Pavilion
- 10 Kids' Party Pavilion 11 Junior Glamping Lawn
- 12 Beanbag Lounge
- 13 Palm Pool
- 14 Cosy Lounge
- 15 Lagoon Deck

#### **GRAND PARC**

- 1 Lantern Isle
- 2 Signature Arrival Court 3 Majestic Tree Atrium
- 18 Sun Tan Loungers 19 Lawn Loungers

16 Fitness Pavilion

17 Aqua Gym

- 4 Atrium Deck 20 Herbs Garden 5 Sunken Party Lounge
- 21 Children's Playground 6 Reflective Pond 22 Outdoor Multi Gym
  - 7 Mist Garden 8 Atrium Lounge
  - 9 Koi Pond Lounge
  - 10 Koi Pond
  - 11 Garden Lounge 12 Lantern Promenade

15 Bicycle Lift

- 14 Cabana Park
- 13 Firefly Promenade
- 11 Pool Pavilion
  - 12 Fitness Suite
  - 13 Changing Rooms 14 Lawn Settee

15 Hammock Park

4 Lawn

5 Wi-Fi Pavilion

8 Pool Deck

10 Sun Beds

9 Luxe Cabanas

6 Parc Clubhouse

7 Poolside Dining Verandah

EAST PARC

- 1 50m Lap Pool 16 Hi-Tea Pavilion 2 Jacuzzi Pools 17 Paws Playground
- **3** Foot Reflexology Pavilion 18 Lantern Walk
  - 19 Fern Garden 20 Grill & Dine Pavilion
  - 21 Tennis Court
  - 22 Multipurpose Court
  - 23 Yoga Pavilion 24 Bars & Steps Fitness Station

#### **BASEMENT**

OTHERS

A Jogging Trail

B Guard Post

E Shoppes @ Parc Esta

D Pedestrian Side Gate

C Vehicular Ingress & Egress

- F Management Office G Transformer Room
- **H** Substation Bin Centre

#### SCHEMATIC DIAGRAM

| BLOCK 914 SIMS AVENUE (S)408973                                                                                                                        | BLOCK 916 SIMS AVENUE (S)408974                                                                                                 |                                                                                              | BLOCK 900 SIMS AVENUE (S)408966                                                                                       | BLOCK 902 SIMS AVENUE (S)408967                                                                                                                                                                                                                                                                                                                                         |
|--------------------------------------------------------------------------------------------------------------------------------------------------------|---------------------------------------------------------------------------------------------------------------------------------|----------------------------------------------------------------------------------------------|-----------------------------------------------------------------------------------------------------------------------|-------------------------------------------------------------------------------------------------------------------------------------------------------------------------------------------------------------------------------------------------------------------------------------------------------------------------------------------------------------------------|
| 61 62 63 64 65 66 67 68 69                                                                                                                             | 70 71 72 73 74 75 76 77 78                                                                                                      |                                                                                              | 1 2 3 4 5 6 7 8 9                                                                                                     | 10 11 12 13 14 15 16 17 18                                                                                                                                                                                                                                                                                                                                              |
| BP5-R BP5-R CU2-R C1-R A2-R A1-R AD1-R CU1-R CP2-R                                                                                                     | BP4-R BP5-R CP2-R CU1-R A2-R A1-R AD1-R CP1-R E-R                                                                               |                                                                                              | BP5-R BP5-R DP-R CP1-R A2-R A1-R AD2-R CU1-R D2-R                                                                     | BP5-R BP5-R CP2-R C1-R A2-R A1-R AD2-R CU1-R CU2-R                                                                                                                                                                                                                                                                                                                      |
| 18-61 18-62 18-63 18-64 18-65 18-66 18-67 18-68 18-69                                                                                                  | 18-70 18-71 18-72 18-73 18-74 18-75 18-76 18-77 18-78  18 PP4 BP5 CP2 CUI A2 A1 ADI CPI E                                       |                                                                                              | 18 18-01 18-02 18-03 18-04 18-05 18-06 18-07 18-08 18-09 18-09 BP5 BP5 DP CP1 A2 A1 AD2 CU1 D2                        | 18-10 18-11 18-12 18-13 18-14 18-15 18-16 18-17 18-18  BP5 BP5 CP2 C1 A2 A1 AD2 CU1 CU2                                                                                                                                                                                                                                                                                 |
| 17 BP5 BP5 CU2 C1 A2 A1 AD1 CU1 CP2 17-61 17-62 17-63 17-64 17-65 17-66 17-67 17-68 17-69                                                              | 17 BP4 BP5 CP2 CU1 A2 A1 AD1 CP1 E<br>17-70 17-71 17-72 17-73 17-74 17-75 17-76 17-77 17-78                                     |                                                                                              | 17 BP5 BP5 DP CP1 A2 A1 AD2 CUI D2 17-01 17-02 17-03 17-04 17-05 17-06 17-07 17-08 17-09                              | 17 BP5 BP5 CP2 C1 A2 A1 AD2 CU1 CU2 17-10 17-11 17-12 17-13 17-14 17-15 17-16 17-17 17-18                                                                                                                                                                                                                                                                               |
| 16 BP5 BP5 CU2 C1 A2 A1 AD1 CU1 CP2 16-61 16-62 16-63 16-64 16-65 16-66 16-67 16-68 16-69                                                              | 16 BP4 BP5 CP2 CUI A2 A1 AD1 CP1 E 16-70 16-71 16-72 16-73 16-74 16-75 16-76 16-77 16-78                                        |                                                                                              | 16 BP5 BP5 DP CP1 A2 A1 AD2 CU1 D2 16-01 16-02 16-03 16-04 16-05 16-06 16-07 16-08 16-09                              | 16 BP5 BP5 CP2 C1 A2 A1 AD2 CU1 CU2 16-10 16-10 16-11 16-12 16-13 16-14 16-15 16-16 16-17 16-18                                                                                                                                                                                                                                                                         |
| BP5 BP5 CU2 C1 A2 A1 AD1 CU1 CP2                                                                                                                       | BP4 BP5 CP2 CU1 A2 A1 AD1 CP1 E                                                                                                 | TYPE A1/A2                                                                                   | BP5 BP5 DP CP1 A2 A1 AD2 CU1 D2                                                                                       | 15 BP5 BP5 CP2 C1 A2 A1 AD2 CU1 CU2                                                                                                                                                                                                                                                                                                                                     |
| 15-61 15-62 15-63 15-64 15-65 15-66 15-67 15-68 15-69  14 BP5 BP5 CU2 C1 A2 A1 AD1 CU1 CP2                                                             | 15-70 15-71 15-72 15-73 15-74 15-75 15-76 15-77 15-78<br>14 BP4 BP5 CP2 CUI A2 A1 AD1 CP1 E                                     | 1-Bedroom                                                                                    | 15 15-01 15-02 15-03 15-04 15-05 15-06 15-07 15-08 15-09<br>14 BP5 BP5 DP CP1 A2 A1 AD2 CU1 D2                        | 15-10 15-11 15-12 15-13 15-14 15-15 15-16 15-17 15-18<br>14 BP5 BP5 CP2 C1 A2 A1 AD2 CU1 CU2                                                                                                                                                                                                                                                                            |
| 14-01 14-02 14-03 14-04 14-05 14-06 14-07 14-08 14-09                                                                                                  | 14 14-70 14-71 14-72 14-73 14-74 14-75 14-76 14-77 14-78  17 BP4 BP5 CP2 CUI A2 A1 AD1 CP1 E                                    | TYPE AD1/AD2/AD3-P/AD4-P                                                                     | 14 14-01 14-02 14-03 14-04 14-05 14-06 14-07 14-08 14-09<br>17 BP5 BP5 DP CP1 A2 A1 AD2 CU1 D2                        | 14-10 14-11 14-12 14-13 14-14 14-15 14-16 14-17 14-18 17 BP5 BP5 CP2 C1 A2 A1 AD2 CU1 CU2                                                                                                                                                                                                                                                                               |
| 13 BP5 BP5 CU2 C1 A2 A1 AD1 CU1 CP2 13-61 13-62 13-63 13-64 13-65 13-66 13-67 13-68 13-69                                                              | 13-70 13-71 13-72 13-73 13-74 13-75 13-76 13-77 13-78                                                                           | 1-Bedroom + Study                                                                            | 13-01 13-02 13-03 13-04 13-05 13-06 13-07 13-08 13-09                                                                 | BP5 BP5 CP2 C1 A2 A1 AD2 CUI CU2 13-10 13-11 13-12 13-13 13-14 13-15 13-16 13-17 13-18                                                                                                                                                                                                                                                                                  |
| 12 BP5 BP5 CU2 C1 A2 A1 AD1 CU1 CP2 12-61 12-62 12-63 12-64 12-65 12-66 12-67 12-68 12-69                                                              | 12 BP4 BP5 CP2 CU1 A2 A1 AD1 CP1 E<br>12-70 12-71 12-72 12-73 12-74 12-75 12-76 12-77 12-78                                     | <b>TYPE B1/B2/B3/B4</b> 2-Bedroom                                                            | 12 BP5 BP5 DP CP1 A2 A1 AD2 CU1 D2 12-01 12-02 12-03 12-04 12-05 12-06 12-07 12-08 12-09                              | 12 BP5 BP5 CP2 C1 A2 A1 AD2 CU1 CU2 12-10 12-11 12-12 12-13 12-14 12-15 12-16 12-17 12-18                                                                                                                                                                                                                                                                               |
| 11 BP5 BP5 CU2 C1 A2 A1 AD1 CU1 CP2 11-63 11-64 11-65 11-66 11-67 11-68 11-69                                                                          | 11 BP4 BP5 CP2 CU1 A2 A1 AD1 CP1 E<br>11-70 11-71 11-72 11-73 11-74 11-75 11-76 11-77 11-78                                     | TYPE BP1/BP2/BP3/BP4/BP5                                                                     | 11 BP5 BP5 DP CP1 A2 A1 AD2 CU1 D2 11-01 11-02 11-03 11-04 11-05 11-06 11-07 11-08 11-09                              | 11 BP5 BP5 CP2 C1 A2 A1 AD2 CU1 CU2 11-10 11-10 11-11 11-12 11-13 11-14 11-15 11-16 11-17 11-18                                                                                                                                                                                                                                                                         |
| BP5 BP5 CU2 C1 A2 A1 AD1 CU1 CP2                                                                                                                       | BP4 BP5 CP2 CU1 A2 A1 AD1 CP1 E                                                                                                 | 2-Bedroom Premium                                                                            | BP5 BP5 DP CP1 A2 A1 AD2 CU1 D2                                                                                       | BP5 BP5 CP2 C1 A2 A1 AD2 CU1 CU2                                                                                                                                                                                                                                                                                                                                        |
| 10-61 10-62 10-63 10-64 10-65 10-66 10-67 10-68 10-69  BP5 BP5 CU2 C1 A2 A1 AD1 CU1 CP2                                                                | 10 10-70 10-71 10-72 10-73 10-74 10-75 10-76 10-77 10-78  BP4 BP5 CP2 CUI A2 A1 AD1 CP1 E                                       | TYPE BD1/BD2/BD3                                                                             | 10-01 10-02 10-03 10-04 10-05 10-06 10-07 10-08 10-09<br>0 BP5 BP5 DP CP1 A2 A1 AD2 CU1 D2                            | 10-10 10-11 10-12 10-13 10-14 10-15 10-16 10-17 10-18 0 BP5 BP5 CP2 C1 A2 A1 AD2 CU1 CU2                                                                                                                                                                                                                                                                                |
| 9 09-61 09-62 09-63 09-64 09-65 09-66 09-67 09-68 09-69                                                                                                | 9 09-70 09-71 09-72 09-73 09-74 09-75 09-76 09-77 09-78                                                                         | 2-Bedroom + Study                                                                            | 9 09-01 09-02 09-03 09-04 09-05 09-06 09-07 09-08 09-09                                                               | 9 09-10 09-11 09-12 09-13 09-14 09-15 09-16 09-17 09-18                                                                                                                                                                                                                                                                                                                 |
| 8 BP5 BP5 CU2 C1 A2 A1 AD1 CU1 CP2 08-61 08-62 08-63 08-64 08-65 08-66 08-67 08-68 08-69                                                               | 8 BP4 BP5 CP2 CU1 A2 A1 AD1 CP1 E<br>08-70 08-71 08-72 08-73 08-74 08-75 08-76 08-77 08-78                                      | TYPE C1/C2/C3<br>3-Bedroom                                                                   | 8 BP5 BP5 DP CP1 A2 A1 AD2 CU1 D2 08-03 08-04 08-05 08-06 08-07 08-08 08-09                                           | 8 BP5 BP5 CP2 C1 A2 A1 AD2 CU1 CU2<br>08-10 08-11 08-12 08-13 08-14 08-15 08-16 08-17 08-18                                                                                                                                                                                                                                                                             |
| 7 BP5 BP5 CU2 C1 A2 A1 AD1 CU1 CP2 O7-61 07-62 07-63 07-64 07-65 07-66 07-67 07-68 07-69                                                               | 7 BP4 BP5 CP2 CUI A2 A1 AD1 CP1 E<br>07-70 07-71 07-72 07-73 07-74 07-75 07-76 07-77 07-78                                      | TYPE CU1/CU2                                                                                 | 7 BP5 BP5 DP CP1 A2 A1 AD2 CU1 D2 07-03 07-04 07-05 07-06 07-07 07-08 07-09                                           | 7 BP5 BP5 CP2 C1 A2 A1 AD2 CU1 CU2 O7-10 07-11 07-12 07-13 07-14 07-15 07-16 07-17 07-18                                                                                                                                                                                                                                                                                |
| BP5 BP5 CU2 C1 A2 A1 AD1 CU1 CP2                                                                                                                       | BP4 BP5 CP2 CU1 A2 A1 AD1 CP1 E                                                                                                 | 3-Bedroom + Study                                                                            | BP5 BP5 DP CP1 A2 A1 AD2 CU1 D2                                                                                       | BP5 BP5 CP2 C1 A2 A1 AD2 CU1 CU2                                                                                                                                                                                                                                                                                                                                        |
| 06-61 06-62 06-63 06-64 06-65 06-66 06-67 06-68 06-69  BP5 BP5 CU2 C1 A2 A1 AD1 CU1 CP2                                                                | 06-70 06-71 06-72 06-73 06-74 06-75 06-76 06-77 06-78  BP4 BP5 CP2 CUI A2 A1 AD1 CP1 E                                          | TYPE CP1/CP2                                                                                 | 06-01 06-02 06-03 06-04 06-05 06-06 06-07 06-08 06-09  BP5 BP5 DP CP1 A2 A1 AD2 CU1 D2                                | 06-10 06-11 06-12 06-13 06-14 06-15 06-16 06-17 06-18  BP5 BP5 CP2 C1 A2 A1 AD2 CU1 CU2                                                                                                                                                                                                                                                                                 |
| 05-61 05-62 05-63 05-64 05-65 05-66 05-67 05-68 05-69                                                                                                  | 5         05-70         05-71         05-72         05-73         05-74         05-75         05-76         05-77         05-78 | 3-Bedroom Premium                                                                            | 05-01 05-02 05-03 05-04 05-05 05-06 05-07 05-08 05-09                                                                 | 5         05-10         05-11         05-12         05-13         05-14         05-15         05-16         05-17         05-18                                                                                                                                                                                                                                         |
| 4 BP5 BP5 CU2 CI A2 A1 ADI CU1 CP2 04-63 04-64 04-65 04-66 04-67 04-68 04-69                                                                           | 4 BP4 BP5 CP2 CU1 A2 A1 AD1 CP1 E 04-72 04-73 04-74 04-75 04-76 04-77 04-78                                                     | TYPE D1/D2<br>4-Bedroom                                                                      | 4 BP5 BP5 DP CP1 A2 A1 AD2 CU1 D2 04-01 04-02 04-03 04-04 04-05 04-06 04-07 04-08 04-09                               | 4 BP5 BP5 CP2 C1 A2 A1 AD2 CUI CU2 O4-10 04-11 04-12 04-13 04-14 04-15 04-16 04-17 04-18                                                                                                                                                                                                                                                                                |
| 3 BP5 BP5 CU2 C1 A2 A1 AD1 CU1 CP2 03-63 03-64 03-65 03-66 03-67 03-68 03-69                                                                           | 3 BP4 BP5 CP2 CU1 A2 A1 AD1 CP1 E<br>3 03-70 03-71 03-72 03-73 03-74 03-75 03-76 03-77 03-78                                    | TYPE DP                                                                                      | 3 BP5 BP5 DP CP1 A2 A1 AD2 CU1 D2 03-03 03-04 03-05 03-06 03-07 03-08 03-09                                           | 3 BP5 BP5 CP2 C1 A2 A1 AD2 CU1 CU2<br>03-10 03-11 03-12 03-13 03-14 03-15 03-16 03-17 03-18                                                                                                                                                                                                                                                                             |
| 2 BP5 BP5 CU2 C1 A2 A1 AD1 CU1 CP2 O2-61 02-62 02-63 02-64 02-65 02-66 02-67 02-68 02-69                                                               | 2 BP4 BP5 CP2 CUI A2 A1 ADI CP1 E 02-70 02-71 02-72 02-73 02-74 02-75 02-76 02-77 02-78                                         | 4-Bedroom Premium                                                                            | 2 BP5 BP5 DP CP1 A2 A1 AD2 CU1 D2 02-03 02-04 02-05 02-06 02-07 02-08 02-09                                           | 2 BP5 BP5 CP2 C1 A2 A1 AD2 CU1 CU2 O2-13 02-14 02-15 02-16 02-17 02-18                                                                                                                                                                                                                                                                                                  |
| AD3-P BP5-P CU2-P C1-P A2-P A1-P AD1-P CU1-P CP2-P                                                                                                     | AD4-P BP5-P CP2-P CU1-P A2-P A1-P AD1-P CP1-P E-P                                                                               | TYPE E                                                                                       | AD3-P BP5-P DP-P CP1-P A2-P A1-P AD2-P CU1-P D2-P                                                                     | AD3-P BP5-P CP2-P C1-P A2-P A1-P AD2-P CU1-P CU2-P                                                                                                                                                                                                                                                                                                                      |
| 01-61 01-62 01-63 01-64 01-65 01-66 01-67 01-68 01-69                                                                                                  | 01-70 01-71 01-72 01-73 01-74 01-75 01-76 01-77 01-78                                                                           | 5-Bedroom                                                                                    | 01-01         01-02         01-03         01-04         01-05         01-06         01-07         01-08         01-09 | 01-10 01-11 01-12 01-13 01-14 01-15 01-16 01-17 01-18                                                                                                                                                                                                                                                                                                                   |
|                                                                                                                                                        |                                                                                                                                 |                                                                                              |                                                                                                                       |                                                                                                                                                                                                                                                                                                                                                                         |
| BLOCK 912 SIMS AVENUE (S)408972                                                                                                                        | BLOCK 910 SIMS AVENUE (S)408971                                                                                                 | BLOCK 908 SIMS AVENUE (S)408970                                                              | BLOCK 906 SIMS AVENUE (S)408969                                                                                       | BLOCK 904 SIMS AVENUE (S)408968                                                                                                                                                                                                                                                                                                                                         |
| 52 53 54 55 56 57 58 59 60                                                                                                                             | 44 45 46 47 48 49 50 51                                                                                                         | 36 37 38 39 40 41 42 43                                                                      | 28 29 30 31 32 33 34 35                                                                                               | 19 20 21 22 23 24 25 26 27                                                                                                                                                                                                                                                                                                                                              |
| 18 ADI-R A1-R A2-R CUI-R C2-R BP5-R B4-R BD3-R BD2-R 18-52 18-53 18-54 18-55 18-56 18-57 18-58 18-59 18-60                                             | 18 B3-R B3-R BD1-R C3-R1 BP3-R BP2-R D1-R C2-R 18-44 18-45 18-46 18-47 18-48 18-49 18-50 18-51                                  | 18 B3-R B3-R C3-R DP-R BP1-R BP1-R DP-R C3-R 18-36 18-37 18-38 18-39 18-40 18-41 18-42 18-43 | 18 B3-R B3-R C2-R D1-R B2-R B1-R C3-R1 BD1-R 18-28 18-29 18-30 18-31 18-32 18-33 18-34 18-35                          | 18 AD2-R A1-R A2-R BD2-R BD3-R B4-R1 B4-R C3-R BD2-R BD3-R B4-R1 B4-R L3-R BD2-R BD3-R BD3-R B4-R1 B4-R L3-R BD2-R BD3-R BD3-R B4-R1 B4-R L3-R BD2-R BD3-R BD3-R B4-R1 B4-R L3-R BD3-R BD3-R B4-R1 B4-R L3-R B2-R BD3-R BD3-R B4-R1 B4-R L3-R B4-R B4-R B4-R B4-R B4-R B4-R B4-R B4 |
| 17 AD1 A1 A2 CUI C2 BP5 B4 BD3 BD2 17-52 17-53 17-54 17-55 17-56 17-57 17-58 17-59 17-60                                                               | 17 B3 B3 BD1 C3 BP3 BP2 D1 C2 17-44 17-45 17-46 17-47 17-48 17-49 17-50 17-51                                                   | 17 B3 B3 C3 DP BP1 BP1 DP C3 17-36 17-37 17-38 17-39 17-40 17-41 17-42 17-43                 | 17 B3 B3 C2 D1 B2 B1 C3 BD1 17-28 17-29 17-30 17-31 17-32 17-33 17-34 17-35                                           | 17 AD2 A1 A2 BD2 BD3 B4 B4 C3 BD2 17-19 17-20 17-21 17-22 17-23 17-24 17-25 17-26 17-27                                                                                                                                                                                                                                                                                 |
| AD1 A1 A2 CU1 C2 BP5 B4 BD3 BD2                                                                                                                        | 16 B3 B3 BD1 C3 BP3 BP2 D1 C2                                                                                                   | 16 B3 B3 C3 DP BP1 BP1 DP C3                                                                 | 16 B3 B3 C2 D1 B2 B1 C3 BD1                                                                                           | 16 AD2 A1 A2 BD2 BD3 B4 B4 C3 BD2                                                                                                                                                                                                                                                                                                                                       |
| 16-52   16-55   16-54   16-55   16-56   16-57   16-58   16-59   16-60                                                                                  | 16-44 16-45 16-46 16-47 16-48 16-49 16-50 16-51<br>15 B3 B3 BD1 C3 BP3 BP2 D1 C2                                                | 16-36 16-37 16-38 16-39 16-40 16-41 16-42 16-43<br>15 B3 B3 C3 DP BPI BPI DP C3              | 16-28 16-29 16-30 16-31 16-32 16-33 16-34 16-35<br>15 B3 B3 C2 D1 B2 B1 C3 BD1                                        | 16-19 16-20 16-21 16-22 16-23 16-24 16-25 16-26 16-27  AD2 A1 A2 BD2 BD3 B4 B4 C3 BD2                                                                                                                                                                                                                                                                                   |
| 15-52 15-53 15-54 15-55 15-56 15-57 15-58 15-59 15-60                                                                                                  | 15-44 15-45 15-46 15-47 15-48 15-49 15-50 15-51                                                                                 | 15-36 15-37 15-38 15-39 15-40 15-41 15-42 15-43                                              | 15-28 15-29 15-30 15-31 15-32 15-33 15-34 15-35                                                                       | 15-19 15-20 15-21 15-22 15-23 15-24 15-25 15-26 15-27                                                                                                                                                                                                                                                                                                                   |
| 14 AD1 A1 A2 CUI C2 BP5 B4 BD3 BD2 14-52 14-53 14-54 14-55 14-56 14-57 14-58 14-59 14-60                                                               | 14 B3 B3 BD1 C3 BP3 BP2 D1 C2 14-44 14-45 14-46 14-47 14-48 14-49 14-50 14-51                                                   | 14 B3 B3 C3 DP BPI BPI DP C3 14-36 14-37 14-38 14-39 14-40 14-41 14-42 14-43                 | 14 B3 B3 C2 D1 B2 B1 C3 BD1 14-28 14-29 14-30 14-31 14-32 14-33 14-34 14-35                                           | 14 AD2 A1 A2 BD2 BD3 B4 B4 C3 BD2 14-19 14-20 14-21 14-22 14-23 14-24 14-25 14-26 14-27                                                                                                                                                                                                                                                                                 |
| 13 AD1 A1 A2 CU1 C2 BP5 B4 BD3 BD2 13-52 13-53 13-54 13-55 13-56 13-57 13-58 13-59 13-60                                                               | 13 B3 B3 BD1 C3 BP3 BP2 D1 C2 13-44 13-45 13-46 13-47 13-48 13-49 13-50 13-51                                                   | 13 B3 B3 C3 DP BP1 BP1 DP C3 13-36 13-37 13-38 13-39 13-40 13-41 13-42 13-43                 | 13 B3 B3 C2 D1 B2 B1 C3 BD1 13-28 13-29 13-30 13-31 13-32 13-33 13-34 13-35                                           | 13 AD2 A1 A2 BD2 BD3 B4 B4 C3 BD2 13-19 13-20 13-21 13-22 13-23 13-24 13-25 13-26 13-27                                                                                                                                                                                                                                                                                 |
| 12 AD1 A1 A2 CUI C2 BP5 B4 BD3 BD2 12-52 12-53 12-54 12-55 12-56 12-57 12-58 12-59 12-60                                                               | 12 B3 B3 BD1 C3 BP3 BP2 D1 C2 12-44 12-45 12-46 12-47 12-48 12-49 12-50 12-51                                                   | 12 B3 B3 C3 DP BP1 BP1 DP C3 12-36 12-37 12-38 12-39 12-40 12-41 12-42 12-43                 | 12 B3 B3 C2 D1 B2 B1 C3 BD1 12-28 12-29 12-50 12-31 12-32 12-33 12-34 12-35                                           | 12 AD2 A1 A2 BD2 BD3 B4 B4 C3 BD2 12-19 12-20 12-21 12-22 12-23 12-24 12-25 12-26 12-27                                                                                                                                                                                                                                                                                 |
| 11 AD1 A1 A2 CU1 C2 BP5 B4 BD3 BD2                                                                                                                     | 11 B3 B3 BD1 C3 BP3 BP2 D1 C2                                                                                                   | 11 B3 B3 C3 DP BP1 BP1 DP C3                                                                 | 11 B3 B3 C2 D1 B2 B1 C3 BD1                                                                                           | 11 AD2 A1 A2 BD2 BD3 B4 B4 C3 BD2                                                                                                                                                                                                                                                                                                                                       |
| 11-52 11-53 11-54 11-55 11-56 11-57 11-58 11-59 11-60<br>10 ADI A1 A2 CUI C2 BP5 B4 BD3 BD2<br>10 AD B 10 F7 10 F7 10 F6 10 F7 10 F6 10 F7 10 F0 10 F0 | " 11-44 11-45 11-46 11-47 11-48 11-49 11-50 11-51<br>10 B3 B3 BD1 C3 BP3 BP2 D1 C2                                              | " 11-36 11-37 11-38 11-39 11-40 11-41 11-42 11-43<br>10 B3 B3 C3 DP BP1 BP1 DP C3            | " 11-28 11-29 11-30 11-31 11-32 11-33 11-34 11-35<br>10 B3 B3 C2 D1 B2 B1 C3 BD1                                      | 11-19 11-20 11-21 11-22 11-23 11-24 11-25 11-26 11-27  10 AD2 A1 A2 BD2 BD3 B4 B4 C3 BD2                                                                                                                                                                                                                                                                                |
| 10-52 10-55 10-55 10-55 10-56 10-57 10-58 10-59 10-60                                                                                                  | 10-44 10-45 10-46 10-47 10-48 10-49 10-50 10-51                                                                                 | 10-36 10-37 10-38 10-39 10-40 10-41 10-42 10-43                                              | 10-28 10-29 10-30 10-31 10-32 10-33 10-34 10-35                                                                       | 10-19 10-20 10-21 10-22 10-23 10-24 10-25 10-26 10-27                                                                                                                                                                                                                                                                                                                   |
| 9 AD1 A1 A2 CU1 C2 BP5 B4 BD3 BD2 O9-52 09-53 09-54 O9-55 09-56 09-57 09-58 09-59 09-60                                                                | 9 B3 B3 BD1 C3 BP3 BP2 D1 C2 09-46 09-47 09-48 09-49 09-50 09-51                                                                | 9 B3 B3 C3 DP BP1 BP1 DP C3 09-36 09-37 09-38 09-39 09-40 09-41 09-42 09-43                  | 9 B3 B3 C2 D1 B2 B1 C3 BD1 O9-32 09-31 09-32 09-33 09-34 09-35                                                        | 9 AD2 A1 A2 BD2 BD3 B4 B4 C3 BD2 O9-21 O9-22 O9-23 O9-24 O9-25 O9-26 O9-27                                                                                                                                                                                                                                                                                              |
| 8 AD1 A1 A2 CU1 C2 BP5 B4 BD3 BD2 08-52 08-53 08-54 08-55 08-56 08-57 08-58 08-59 08-60                                                                | 8 B3 B3 BD1 C3 BP3 BP2 D1 C2 08-44 08-45 08-45 08-47 08-48 08-49 08-50 08-51                                                    | 8 B3 B3 C3 DP BP1 BP1 DP C3 08-36 08-37 08-38 08-39 08-40 08-41 08-42 08-43                  | 8 B3 B3 C2 D1 B2 B1 C3 BD1 O8-32 08-35 08-35                                                                          | 8 AD2 A1 A2 BD2 BD3 B4 B4 C3 BD2 O8-21 08-22 08-23 08-24 08-25 08-26 08-27                                                                                                                                                                                                                                                                                              |
| 7 AD1 A1 A2 CU1 C2 BP5 B4 BD3 BD2                                                                                                                      | 7 B3 B3 BD1 C3 BP3 BP2 D1 C2                                                                                                    | 7 B3 B3 C3 DP BP1 BP1 DP C3                                                                  | 7 B3 B3 C2 D1 B2 B1 C3 BD1                                                                                            | 7 AD2 A1 A2 BD2 BD3 B4 B4 C3 BD2                                                                                                                                                                                                                                                                                                                                        |
| 07-52 07-53 07-54 07-55 07-56 07-57 07-58 07-59 07-60 ADI A1 A2 CUI C2 BP5 B4 BD3 BD2                                                                  | 07-44 07-45 07-46 07-47 07-48 07-49 07-50 07-51<br>6 B3 B3 BD1 C3 BP3 BP2 D1 C2                                                 | 07-36 07-37 07-38 07-39 07-40 07-41 07-42 07-43<br>6 B3 B3 C3 DP BPI BPI DP C3               | 07-28 07-29 07-30 07-31 07-32 07-33 07-34 07-35<br>6 B3 B3 C2 D1 B2 B1 C3 BD1                                         | 07-19 07-20 07-21 07-22 07-23 07-24 07-25 07-26 07-27  6 AD2 A1 A2 BD2 BD3 B4 B4 C3 BD2                                                                                                                                                                                                                                                                                 |
| 06-52         06-53         06-54         06-55         06-56         06-57         06-58         06-59         06-60                                  | 06-44 06-45 06-46 06-47 06-48 06-49 06-50 06-51                                                                                 | 06-36 06-37 <mark>06-38 06-39 </mark> 06-40 06-41 <mark>06-42 06-43</mark>                   | 0         06-28         06-29         06-30         06-31         06-32         06-33         06-34         06-35     | 06-19         06-20         06-21         06-22         06-23         06-24         06-25         06-26         06-27                                                                                                                                                                                                                                                   |
| 5 AD1 A1 A2 CU1 C2 BP5 B4 BD3 BD2 O5-53 O5-54 O5-55 O5-56 O5-57 O5-58 O5-59 O5-60                                                                      | 5 B3 B3 BD1 C3 BP3 BP2 D1 C2 O5-46 O5-47 O5-48 O5-49 O5-50 O5-51                                                                | 05-36 05-37 05-38 05-39 05-40 05-41 05-42 05-43                                              | 05-28 05-29 05-30 05-31 05-32 05-33 05-34 05-35                                                                       | 05-19         05-20         05-21         05-22         05-23         05-24         05-25         05-26         05-27                                                                                                                                                                                                                                                   |
| 4 AD1 A1 A2 CU1 C2 BP5 B4 BD3 BD2                                                                                                                      | 4 B3 B3 BD1 C3 BP3 BP2 D1 C2                                                                                                    | 4 B3 B3 C3 DP BP1 BP1 DP C3                                                                  | A B3 B3 C2 D1 B2 B1 C3 BD1                                                                                            | 4 AD2 A1 A2 BD2 BD3 B4 B4 C3 BD2                                                                                                                                                                                                                                                                                                                                        |
| 04-52         04-53         04-54         04-55         04-56         04-57         04-58         04-59         04-60                                  | 4 04-44 04-45 04-46 04-47 04-48 04-49 04-50 04-51                                                                               | 04-36 04-37 <mark>04-38 04-39 04-40 04-41 04-42 04-43</mark>                                 | 4 04-28 04-29 <mark>04-30 04-31 04-32 04-33 04-34 04-35</mark>                                                        | 04-19         04-20         04-21         04-22         04-23         04-24         04-25         04-26         04-27                                                                                                                                                                                                                                                   |