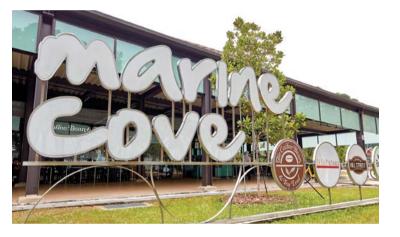

#### UPGRADED MARINE COVE AT EAST COAST PARK

37,674 sq ft Children's Playground

Wheelchair-friendly Footpaths

Kids' Shower

Diverse Food Options
430
Parking Lots

10-min Drive

"With more than 7.5 million visits annually, East Coast Park is Singapore's most popular park."

Mr Kong Yit San, Assistant Chief Executive Officer Park Management and Lifestyle Cluster, NParks

Located at the heart of East Coast Park, Marine Cove provides the perfect beachside hotspot for your family. Previously known as East Coast Recreation Centre in the 1980s, the upgraded Marine Cove now offers a contemporary glass-and-steel dining facility housing more diverse food options that include favourite fast foods, restaurant chains and coffee houses. The big draw is the open-air megaplayground – a haven for children of all ages – packed with exciting play equipment including swings, an 8m lighthouse-like tower with slides and a rope bridge, as well as a colourful rock-climbing wall.