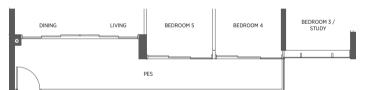

#### 4-Bedroom

TYPE D1 TYPE D1-R

#02-31 to #17-31 #18-31 #02-50 to #17-50\* #18-50\*

> Incl. of 20 sq m | 215 sq ft of void area (high ceiling) above living & dining

#### 4-Bedroom

TYPE D2 TYPE D2-R

#02-09 to #17-09 #18-09

Incl. of 13 sq m | 140 sq ft of void area (high ceiling) above living

#### 4-Bedroom (Premium)

TYPE DP TYPE DP-R

#02-03 to #17-03 #02-39 to #17-39\* #02-42 to #17-42 #18-03 #18-39\* #18-42

Incl. of 17 sq m | 183 sq ft of void area (high ceiling) above living & dining