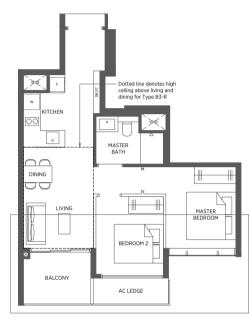

#### 2-Bedroom + Study

TYPE BD2 TYPE BD2-R

95 sq m | 1023 sq ft 78 sq m | 840 sq ft

#02-22 to #17-22\* #18-22\* #03-27 to #17-27 #18-27 #02-60 to #17-60 #18-60

Incl. of 17 sq m | 183 sq ft of void area (high ceiling) above living & dining