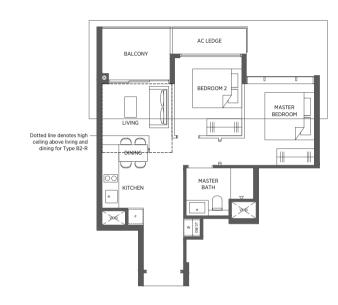

#### 4-Bedroom (Premium)

TYPE DP TYPE DP-R

#02-03 to #17-03 #02-39 to #17-39\* #02-42 to #17-42 #18-03 #18-39\* #18-42

Incl. of 17 sq m | 183 sq ft of void area (high ceiling) above living & dining

#### TYPE DP-P

114 sq m | 1227 sq ft

#01-03

#01-39\* #01-42

Area includes a/c ledge, balcony and void area (high ceiling). The plans are subject to change as may be required or approved by the relevant authorities. Areas are approximate measurements only and are subject to final survey. Plans are not drawn to scale and do not form part of the contract.