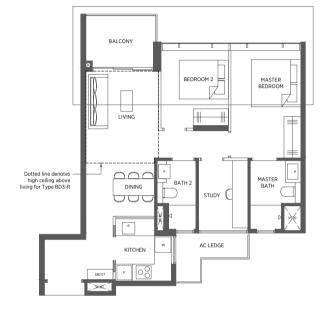

\* Denotes mirror image

#01-02 #01-11 #01-57\* #01-62



#### 2-Bedroom + Study

TYPE BD1 TYPE BD1-R

77 sq m | 829 sq ft 85 sq m | 915 sq ft

#02-35 to #17-35\* #18-35\* #18-46 #02-46 to #17-46

Incl. of 8 sq m | 86 sq ft of void area (high ceiling above living



#### TYPE BD1-P

77 sq m | 829 sq ft





#### 2-Bedroom + Study

TYPE BD2 TYPE BD2-R

95 sq m | 1023 sq ft 78 sq m | 840 sq ft

#02-22 to #17-22\* #18-22\* #03-27 to #17-27 #18-27 #02-60 to #17-60 #18-60

Incl. of 17 sq m | 183 sq ft of void area (high ceiling) above living & dining

#### TYPE BD3 TYPE BD3-R

78 sq m | 840 sq ft 89 sq m | 958 sq ft

#02-23 to #17-23\* #18-23\* #02-59 to #17-59 #18-59

Incl. of 11 sq m | 118 sq ft of void area (high ceiling) above living



#### TYPE BD2-P

78 sq m | 840 sq ft #01-22\* #01-60



#### TYPE BD3-P

78 sq m | 840 sq ft

#01-23\* #01-59



SECONDARY ENTRANCE

CHANGI ROAD



Area includes a/c ledge, balcony and void area (high ceiling). The plans are subject to change as may be required or approved by the relevant authorities. Areas are approximate measurements only and are subject to final survey. Plans are not drawn to scale and do not form part of the contract.

#### 3-Bedroom

#### TYPE C1-R TYPE C1

100 sq m | 1076 sq ft 84 sq m | 904 sq ft

#02-13 to #17-13 #02-64 to #17-64

#18-13 #18-64

Incl. of 16 sq m | 172 sq ft of void area (high ceiling) above living & dining

# AC LEDGE

#### TYPE C1-P

84 sq m | 904 sq ft



#### TYPE C2 TYPE C2-R

94 sq m | 1012 sq ft 85 sq m | 915 sq ft

#02-30 to #17-30\* #18-30\* #02-51 to #17-51 #18-51 #02-56 to #17-56 #18-56

Inc