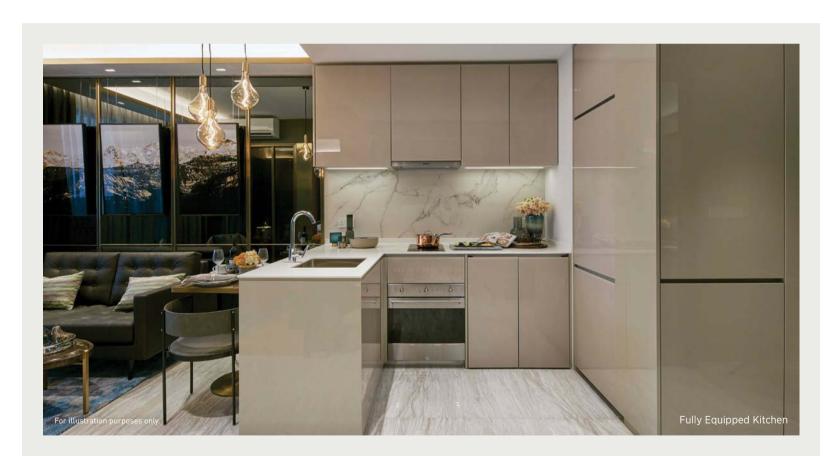

#### FIT FOR A CHEF

Every Parc Esta home boasts a functional and fully equipped kitchen that fulfills the demands of modern connoisseurs – designer fittings and the finest appliances including a SMEG hob, hood, oven, refrigerator and washer-cum-dryer. In selected units, the kitchen comes with a sleek wine chiller from Vintec.

#### SMART MIRROR

Selected units come with a smart mirror in the kitchen, which transforms into a digital touch screen with an elegant interface. Enjoy seamless connectivity to your favourite sites, catch up on your Instagram stories or watch a cooking tutorial on YouTube to inspire your next family meal.