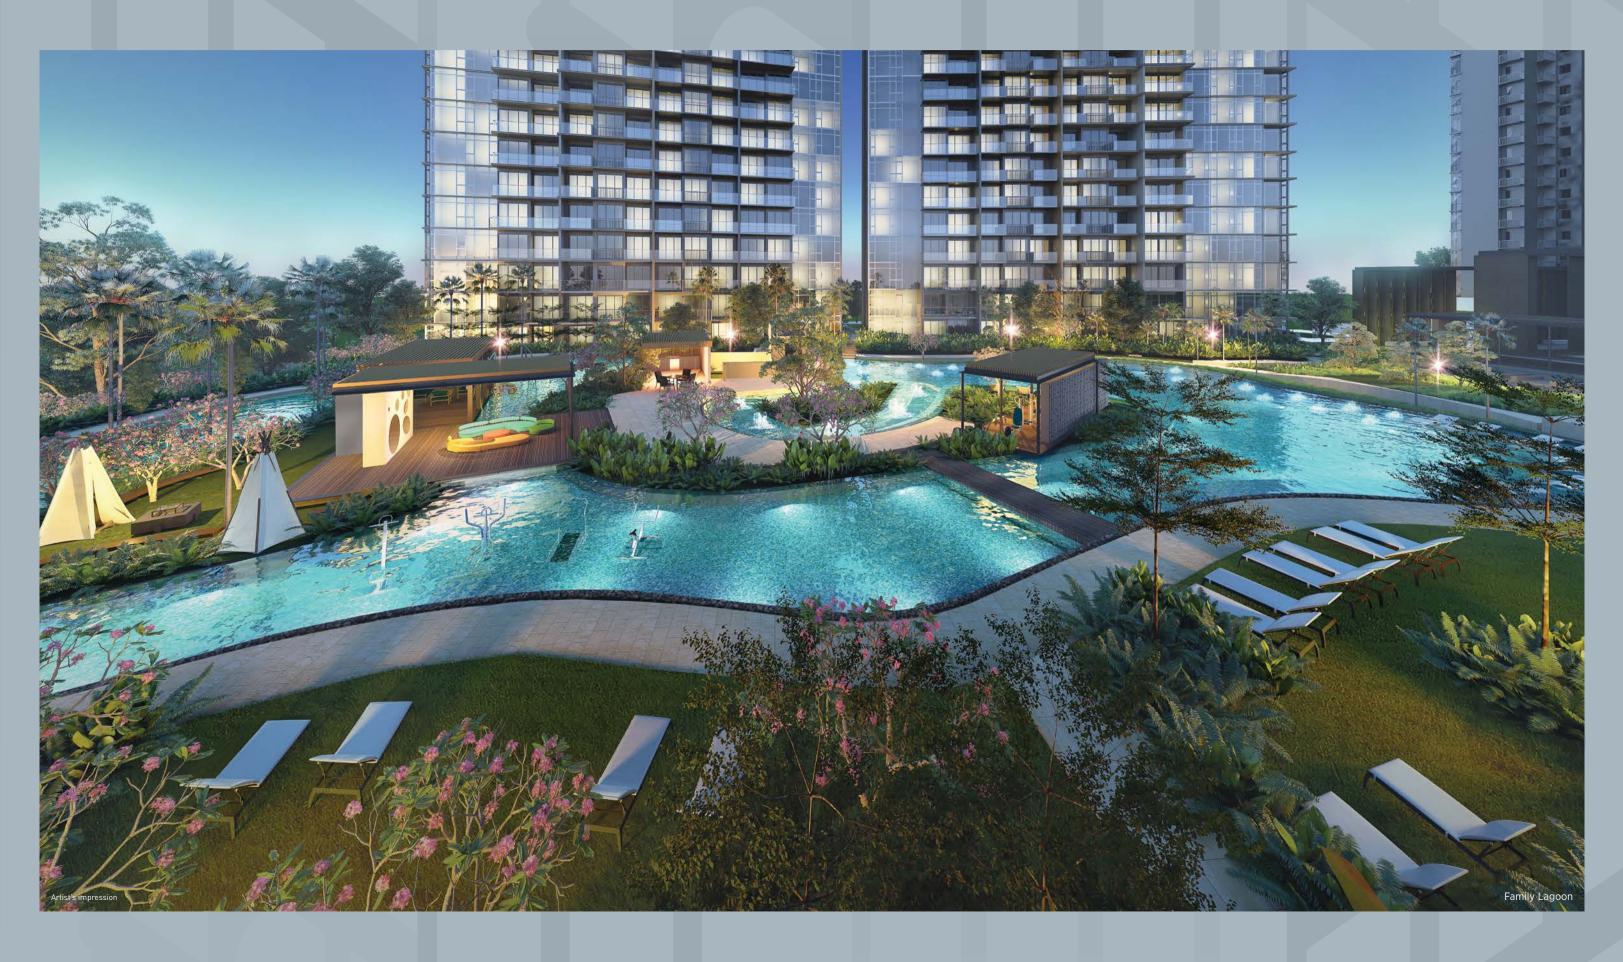

## WEST PARC

A 360-degree lagoon dancing to its own spirited rhythm.

Cradled by lush terraced landscaping, your Family Lagoon is teeming with activities that are rare to find in one development – from pool amusements to waterfront revelries, BBQ parties to children's celebrations, water fitness to quiet lounging with nature.

#### PARTY HOP

Your Family Lagoon inspires the ultimate aquatic escapade. Host waterfront gatherings at the Island Party Pavilion and get everyone in a feasting mood at the Grill & Dine Island.

#### SPLASH AWAY

Bubble Jets and Kids' Water Jets offer magical spots for small children to play while you're getting a relaxing treat from the Body and Foot Massage Jets nearby. At the Kids' Water Playground, they can take delight in the rhythmic displays of fascinating water sprays while you're snuggled down at the Beanbag Lounge close by.