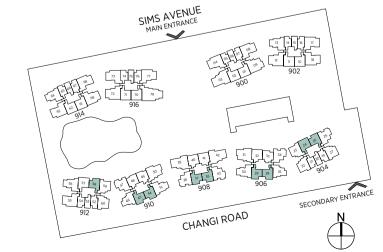

#### SITE PLAN

#### WEST PARC

- 1 Family Lagoon
- 2 Water Beds
- 3 Body Massage Jets
- 4 Foot Massage Jets
- 5 Bubble Jets
- 6 Kids' Water Jets 7 Grill & Dine Island
- 8 Kids' Water Playground
- 9 Island Party Pavilion
- 10 Kids' Party Pavilion 11 Junior Glamping Lawn
- 12 Beanbag Lounge
- 13 Palm Pool
- 14 Cosy Lounge
- 15 Lagoon Deck

#### **GRAND PARC**

- 1 Lantern Isle
- 2 Signature Arrival Court 3 Majestic Tree Atrium
- 18 Sun Tan Loungers 19 Lawn Loungers

16 Fitness Pavilion

17 Aqua Gym

- 4 Atrium Deck 20 Herbs Garden 5 Sunken Party Lounge
- 21 Children's Playground 6 Reflective Pond 22 Outdoor Multi Gym
  - 7 Mist Garden 8 Atrium Lounge
  - 9 Koi Pond Lounge
  - 10 Koi Pond
  - 11 Garden Lounge 12 Lantern Promenade

15 Bicycle Lift

- 14 Cabana Park
- 13 Firefly Promenade
- 11 Pool Pavilion
  - 12 Fitness Suite
  - 13 Changing Rooms 14 Lawn Settee

15 Hammock Park

4 Lawn

5 Wi-Fi Pavilion

8 Pool Deck

10 Sun Beds

9 Luxe Cabanas

6 Parc Clubhouse

7 Poolside Dining Verandah

EAST PARC

- 1 50m Lap Pool 16 Hi-Tea Pavilion 2 Jacuzzi Pools 17 Paws Playground
- **3** Foot Reflexology Pavilion 18 Lantern Walk
  - 19 Fern Garden 20 Grill & Dine Pavilion
  - 21 Tennis Court
  - 22 Multipurpose Court
  - 23 Yoga Pavilion 24 Bars & Steps Fitness Station

#### **BASEMENT**

OTHERS

A Jogging Trail

B Guard Post

E Shoppes @ Parc Esta

D Pedestrian Side Gate

C Vehicular Ingress & Egress

- F Management Office G Transformer Room
- **H** Substation Bin Centre